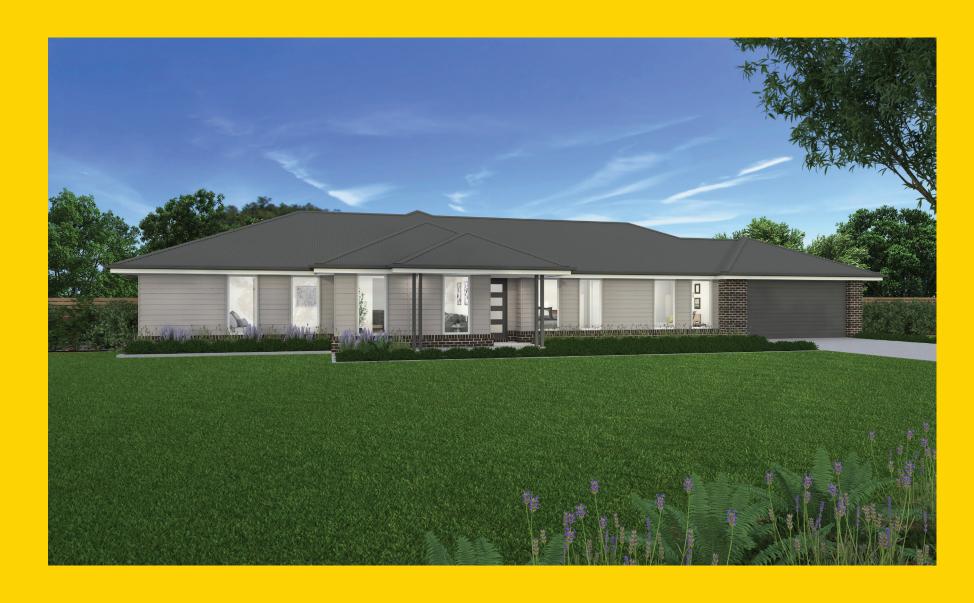

## THE PATTERSON

Bowman Alt Facade





## THE PATTERSON

Bowman Alt Facade

## Description

The Patterson 196 keeps the family together with a combined living and dining area that flows easily to the galley kitchen. This area opens out to the alfresco providing a perfect space for family meals and entertaining guests. The master suite with walk in robe and stylish ensuite creates a private domain for parents. The two other bedrooms and main bathroom are centrally located with easy access to the living areas. A generous media room provides the perfect space for family movie nights

| Bedrooms   | 3     |
|------------|-------|
| Bathrooms  | 2     |
| Car Garage | 2     |
|            |       |
| Total m²   | 196   |
| Total sqs  | 21.1  |
| Width (m)  | 21.83 |
| Length (m) | 12.18 |
|            |       |



196