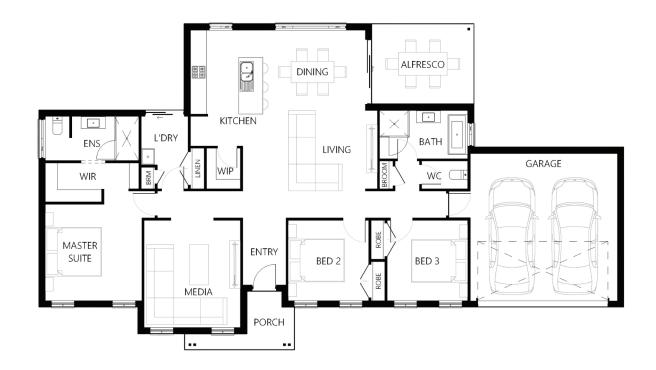

## Description

The Patterson 196 keeps the family together with a combined living and dining area that flows easily to the galley kitchen. This area opens out to the alfresco providing a perfect space for family meals and entertaining guests. The master suite with walk in robe and stylish ensuite creates a private domain for parents. The two other bedrooms and main bathroom are centrally located with easy access to the living areas. A generous media room provides the perfect space for family movie nights

| Bedrooms   | 3     |
|------------|-------|
| Bathrooms  | 2     |
| Car Garage | 2     |
|            |       |
| Total m²   | 196   |
| Total sqs  | 21.1  |
| Width (m)  | 21.83 |
| Length (m) | 12.18 |
|            |       |