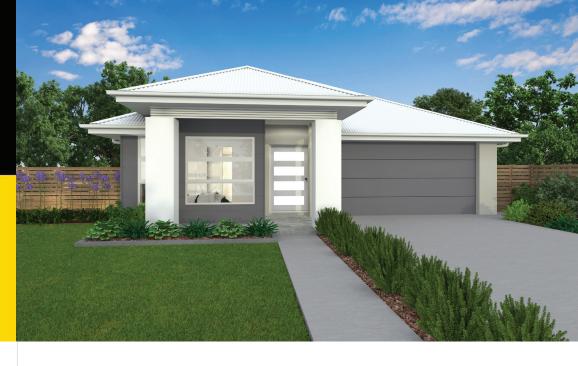

## WISEMAN FACADE

|              | 3      | 2          | <b>3</b> 2 |  |
|--------------|--------|------------|------------|--|
| Total (sqs.) | 20.4   | Width (m)  | 11.27      |  |
| Total (m²)   | 189.49 | Length (m) | 17.87      |  |