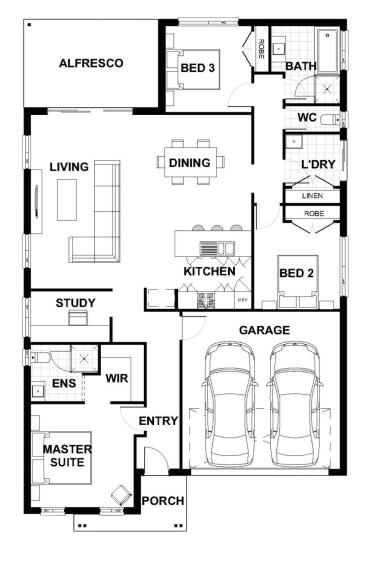

## Description

The Dalwood 189 is designed to enhance the way you live, the Dalwood?s clever floor plan is all about appealing spaces that draw the family together. The spacious heart of the home is as perfect for special occasions with guests as it is for cozy nights with family. This innovative design is perfect for a small block, featuring well-considered areas with natural connection and flow. The home has three bedrooms, two of which have been perfectly positioned nearby the family bathroom and laundry. The master suite comprises a walk through robe and ensuite, an ideal escape for parents at the end of a busy day. The Dalwood creates the perfect backdrop to relaxed, easy and hassle-free family living.