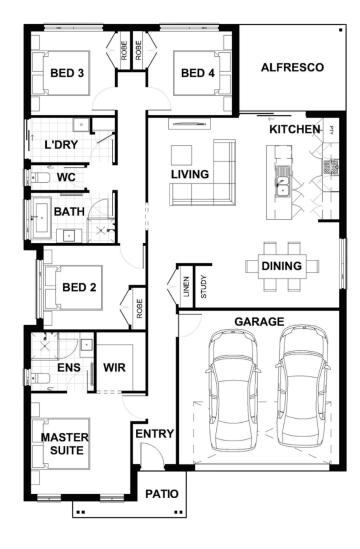

## Description

Takkee 190

The Tahlee 190 has been cleverly designed to maximise space! The spacious master suite is situated at the front of the home with a large walk in robe and sizable ensuite. The remaining three bedrooms are located off the main living area and are tucked away to the side of the home surrounded by a large family bathroom. The open plan living has a substantial sized dining area with an integrated study. The stylish galley style kitchen with an island bench connects flawlessly to the alfresco area which is ideal for entertaining guests. The Tahlee 190 certainly maximises space and is the perfect hoe for a first home buyer and or investor alike.