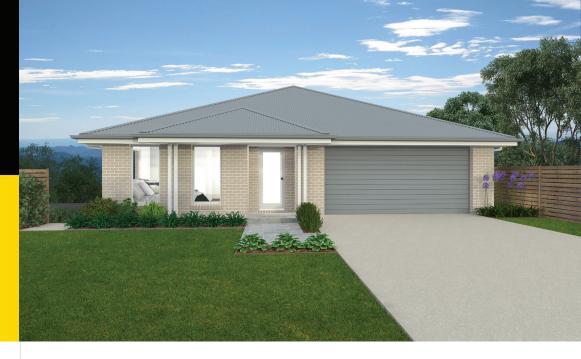

## Description

Takkee 190

The Tahlee 190 has been cleverly designed to maximise space! The spacious master suite is situated at the front of the home with a large walk in robe and sizable ensuite. The remaining three bedrooms are located off the main living area and are tucked away to the side of the home surrounded by a large family bathroom. The open plan living has a substantial sized dining area with an integrated study. The stylish galley style kitchen with an island bench connects flawlessly to the alfresco area which is ideal for entertaining guests. The Tahlee 190 certainly maximises space and is the perfect hoe for a first home buyer and or investor alike.