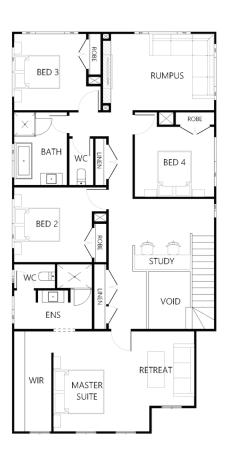

## Description

The Cypress 327 has been designed to live a grandiose lifestyle with all the mod cons. Upon entering the home, you will be automatically drawn to the void at the entry. The first level includes a master suite located at the front of the home complete with a his and hers spacious wardrobe and ensuite with a double basin. Off the top of the stairs there is a study and three bedrooms which surround a family bathroom. A rumpus room completes this top level with access to the enormous main deck. Downstairs there is a private media room, galley style kitchen with an island bench and walk in pantry along with open plan living/dining area. The living and kitchen area connect the to the alfresco making it a perfect space for entertaining.