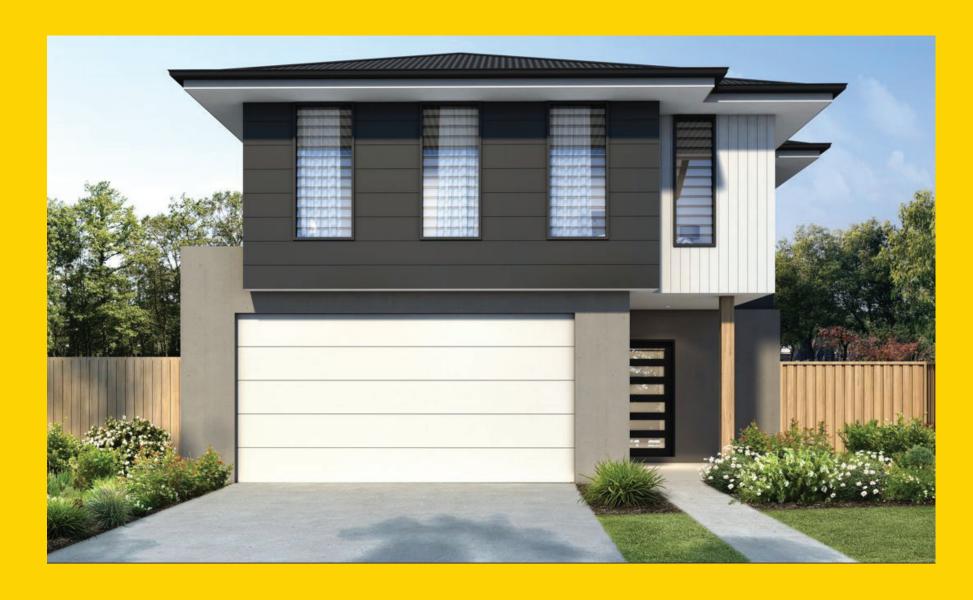

## THE CYPRESS

**Yves Facade** 





## THE CYPRESS

Yves Facade

## Description

The Cypress 327 has been designed to live a grandiose lifestyle with all the mod cons. Upon entering the home, you will be automatically drawn to the void at the entry. The first level includes a master suite located at the front of the home complete with a his and hers spacious wardrobe and ensuite with a double basin. Off the top of the stairs there is a study and three bedrooms which surround a family bathroom. A rumpus room completes this top level with access to the enormous main deck. Downstairs there is a private media room, galley style kitchen with an island bench and walk in pantry along with open plan living/dining area. The living and kitchen area connect the to the alfresco making it a perfect space for entertaining.

| Bedrooms