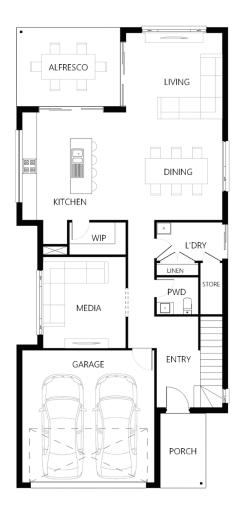

## Description

The Cypress 327 has been designed to live a grandiose lifestyle with all the mod cons. Upon entering the home, you will be automatically drawn to the void at the entry. The first level includes a master suite located at the front of the home complete with a his and hers spacious wardrobe and ensuite with a double basin. Off the top of the stairs there is a study and three bedrooms which surround a family bathroom. A rumpus room completes this top level with access to the enormous main deck. Downstairs there is a private media room, galley style kitchen with an island bench and walk in pantry along with open plan living/dining area. The living and kitchen area connect the to the alfresco making it a perfect space for entertaining.