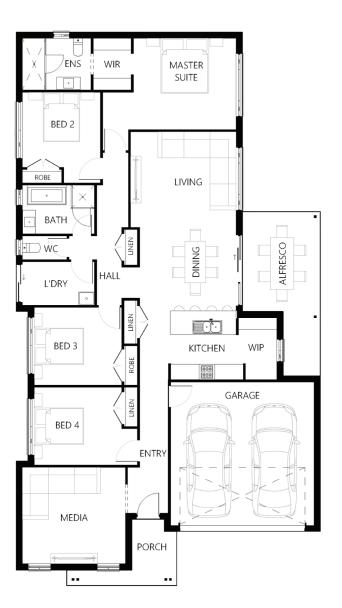

## Description

The Ashford 208 combines comfortable family living and effortless style. The family will love coming together for a meal in the open-plan living space, where the kitchen connects seamlessly with the living and dining areas. The flow to the alfresco extends the space and enhances this home with an effortless indoor-outdoor lifestyle. Located at the rear, the sanctuary of the master suite includes a walk-in robe and ensuite, giving parents a sense of privacy and retreat from the rest of the home. The remaining bedrooms give families endless opportunities in terms of space with multi-functional living options.

| Bedrooms              | 4               |
|-----------------------|-----------------|
| Bathrooms             | 2               |
| Car Garage            | 2               |
|                       |                 |
|                       |                 |
| Total m <sup>2</sup>  | 208.23          |
| Total m²<br>Total sqs | 208.23<br>22.41 |
|                       |                 |
| Total sqs             | 22.41           |

Floor plan not drawn to scale