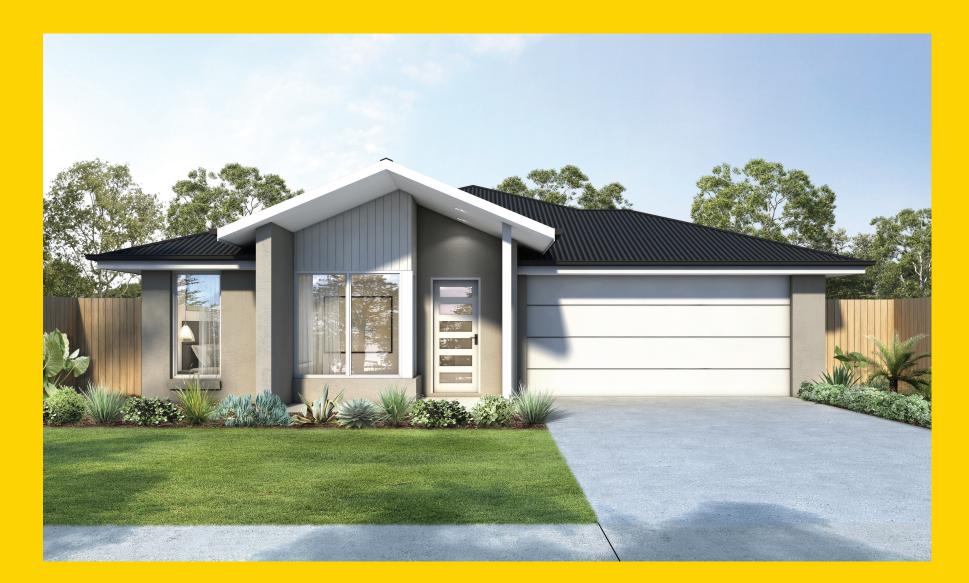

## THE ASHFORD

Pearson Facade

## **THE ASHFORD**

Pearson Facade

## Description

The Ashford 208 combines comfortable family living and effortless style. The family will love coming together for a meal in the open-plan living space, where the kitchen connects seamlessly with the living and dining areas. The flow to the alfresco extends the space and enhances this home with an effortless indoor-outdoor lifestyle. Located at the rear, the sanctuary of the master suite includes a walk-in robe and ensuite, giving parents a sense of privacy and retreat from the rest of the home. The remaining bedrooms give families endless opportunities in terms of space with multi-functional living options.