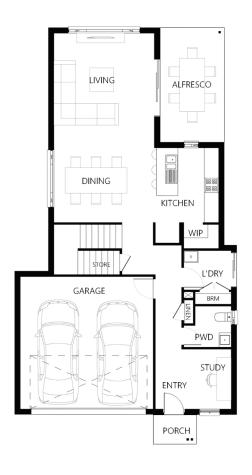

## Description

The Walden 254 is ideal for a small block whilst adding multiple living areas for a growing family. The ground level includes a kitchen with open plan dining and living areas which opens to an alfresco. The top floor master suite is located at the rear of the home complete with a spacious walk in wardrobe and ensuite. Three additional bedrooms are located on this level with one connected off the master whilst the other two are located at the front of the home. The family bathroom is adjacent to the study which is a perfect space for a home office. This level is also home to the rumpus which can be turned into a great entertainment hub for the entire family.