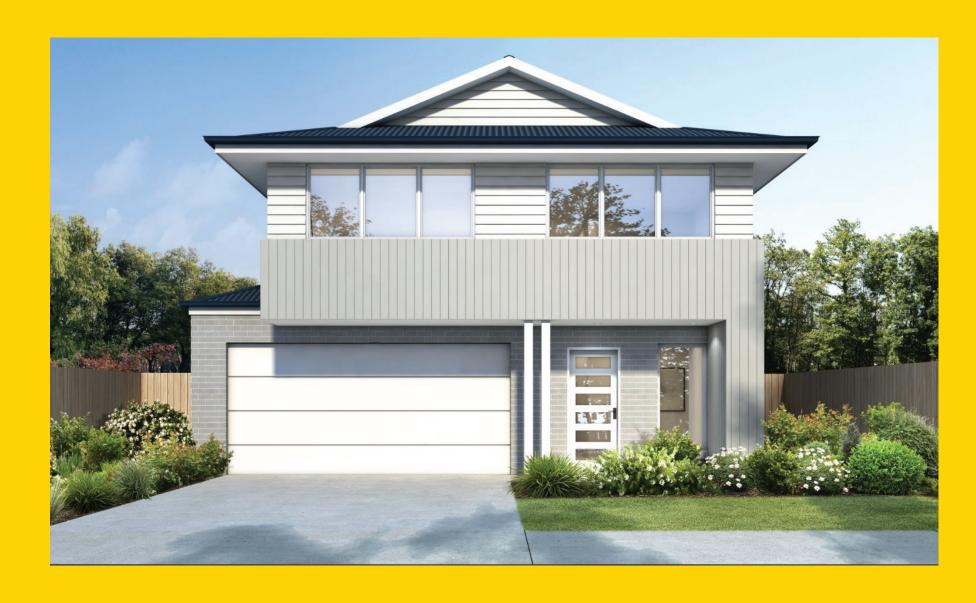

## THE WALDEN

Fullerton Facade (253)





## THE WALDEN

Fullerton Facade (253)

## Description

The Walden 254 is ideal for a small block whilst adding multiple living areas for a growing family. The ground level includes a kitchen with open plan dining and living areas which opens to an alfresco. The top floor master suite is located at the rear of the home complete with a spacious walk in wardrobe and ensuite. Three additional bedrooms are located on this level with one connected off the master whilst the other two are located at the front of the home. The family bathroom is adjacent to the study which is a perfect space for a home office. This level is also home to the rumpus which can be turned into a great entertainment hub for the entire family.

| Bedrooms   | 4     |
|------------|-------|
| Bathrooms  | 2     |
| Car G