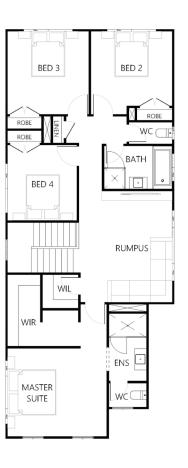

## Description

The Walden 254 is ideal for a small block whilst adding multiple living areas for a growing family. The ground level includes a kitchen with open plan dining and living areas which opens to an alfresco. The top floor master suite is located at the rear of the home complete with a spacious walk in wardrobe and ensuite. Three additional bedrooms are located on this level with one connected off the master whilst the other two are located at the front of the home. The family bathroom is adjacent to the study which is a perfect space for a home office. This level is also home to the rumpus which can be turned into a great entertainment hub for the entire family.