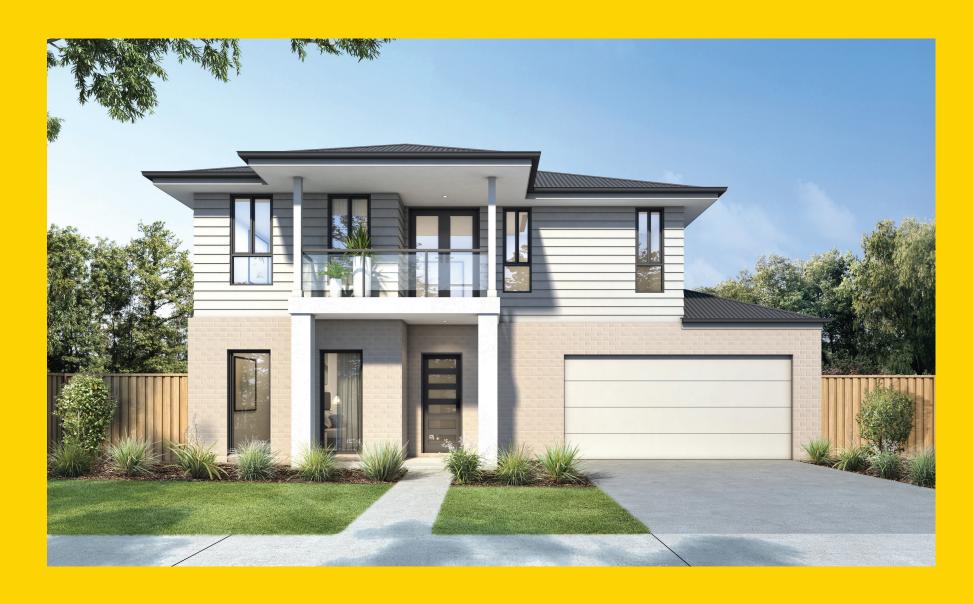

## THE NORTHCOTT

Pelle Facade

## Description

The Northcott 257 is generous in size with all the modern touches a family requires. This three-level home has multiple living areas with a sitting area ideal for the bookworm in the family. The lower floor features a master suite includes a walk in robe and ensuite and is located off the main open plan living area. The kitchen includes a spacious walk in pantry with a island bench. The dining and living area both flawlessly connected to the alfresco. The mid level of the home includes a separate media area and private study making this the perfect space for a home office. The top floor includes an additional three bedrooms which creates an ideal sleeping zone for the children's retreat.