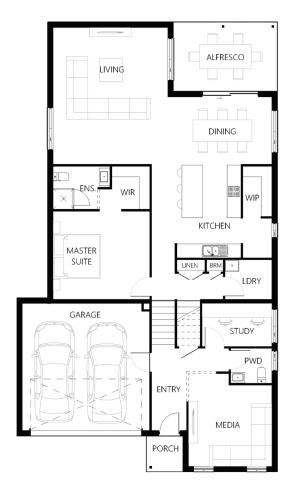

## Description

The Northcott 257 is generous in size with all the modern touches a family requires. This three-level home has multiple living areas with a sitting area ideal for the bookworm in the family. The lower floor features a master suite includes a walk in robe and ensuite and is located off the main open plan living area. The kitchen includes a spacious walk in pantry with a island bench. The dining and living area both flawlessly connected to the alfresco. The mid level of the home includes a separate media area and private study making this the perfect space for a home office. The top floor includes an additional three bedrooms which creates an ideal sleeping zone for the children's retreat.

| Bedrooms   | 4      |
|------------|--------|
| Bathrooms  | 2      |
| Car Garage | 2      |
|            |        |
| Total m²   | 257.34 |
| Total sqs  | 27.7   |
| Width (m)  | 11.26  |
| Length (m) | 19.44  |
|            |        |