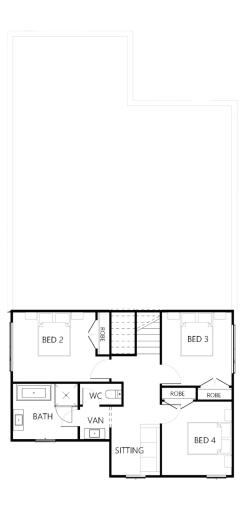

## Description

The Northcott 257 is generous in size with all the modern touches a family requires. This three-level home has multiple living areas with a sitting area ideal for the bookworm in the family. The lower floor features a master suite includes a walk in robe and ensuite and is located off the main open plan living area. The kitchen includes a spacious walk in pantry with a island bench. The dining and living area both flawlessly connected to the alfresco. The mid level of the home includes a separate media area and private study making this the perfect space for a home office. The top floor includes an additional three bedrooms which creates an ideal sleeping zone for the children's retreat.

| Bedrooms   | 4      |
|------------|--------|
| Bathrooms  | 2      |
| Car Garage | 2      |
|            |        |
| Total m²   | 257.34 |
| Total sqs  | 27.7   |
| Width (m)  | 11.26  |
| Length (m) | 19.44  |
|            |        |