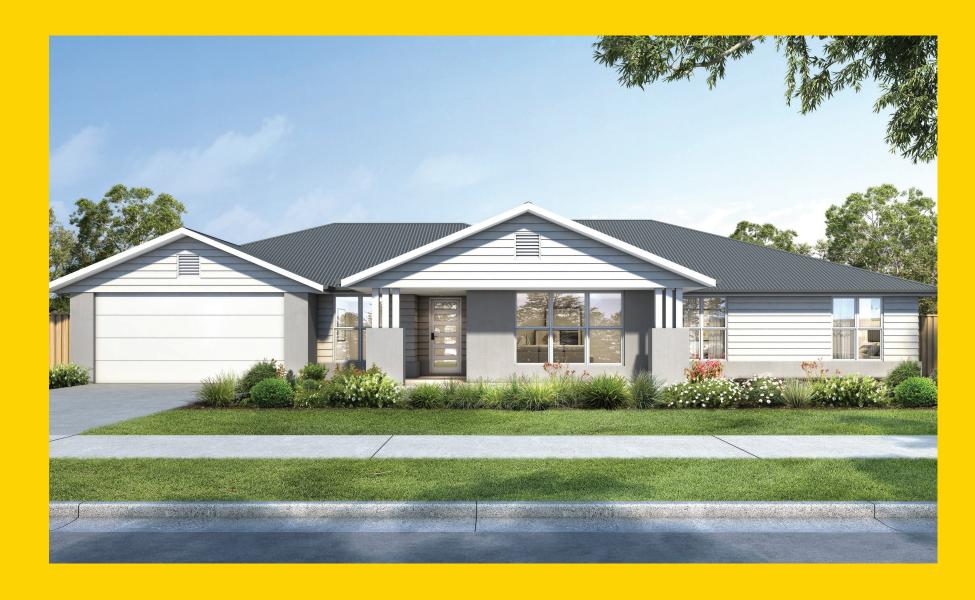

## THE MANOONA

Burke Facade

## Description

The Manoona 288 is the perfect design for an acreage block. With multiple living areas and an abundance of storage, this home will impress. For the chef of the family, this design has an amazing kitchen space located in the heart of the home. The parents retreat offers a real sanctuary with a luxurious ensuite and spacious walk in robe. At the other end of the home you will find three additional bedrooms surrounding an activities area, as well as a generous family size bathroom with separate toilet. With an inviting alfresco opening from the dining area, this home is ideal for entertaining family and friends.