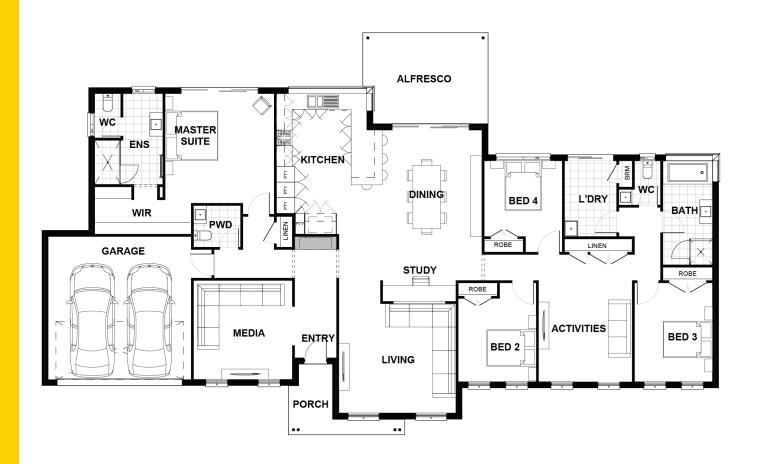

## Description

The Manoona 288 is the perfect design for an acreage block. With multiple living areas and an abundance of storage, this home will impress. For the chef of the family, this design has an amazing kitchen space located in the heart of the home. The parents retreat offers a real sanctuary with a luxurious ensuite and spacious walk in robe. At the other end of the home you will find three additional bedrooms surrounding an activities area, as well as a generous family size bathroom with separate toilet. With an inviting alfresco opening from the dining area, this home is ideal for entertaining family and friends.

| Bedrooms   | 4      |
|------------|--------|
| Bathrooms  | 2      |
| Car Garage | 2      |
|            |        |
| Total m²   | 287.91 |
| Total sqs  | 30.99  |
| Width (m)  | 26.03  |
| Length (m) | 15.45  |
|            |        |