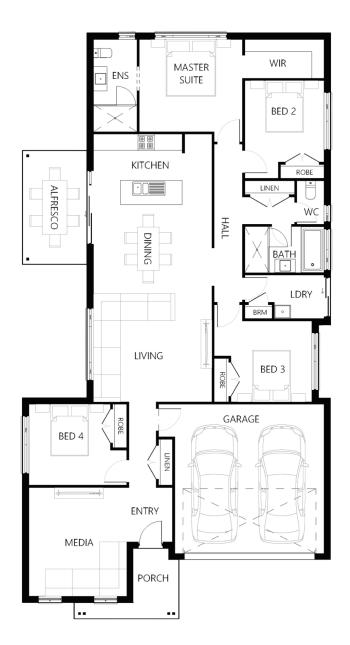

## Description

Full of natural light and sunny spaces, the Alpine 208 is a home that draws everyone together. Large open plan living and dining space joins seamlessly to the spacious alfresco. Perfect for entertaining friends, it is also a welcoming area for the family to hang out together and catch up after a busy day. The comfortable home theatre creates an additional living space away from the hub of the home which has been cleverly located at the front of the house. The Alpine 208 has four bedrooms, including a master suite at the rear with an ensuite and walk in robe. Combining easy family living with plenty of practicality, the Alpine is a generously proportioned home that makes every day a special one!

| Bedrooms   | 4      |
|------------|--------|
| Bathrooms  | 2      |
| Car Garage | 2      |
|            |        |
| Total m²   | 208.93 |
| Total sqs  | 22.49  |
| Width (m)  | 11.36  |
| Length (m) | 21.6   |
|            |        |