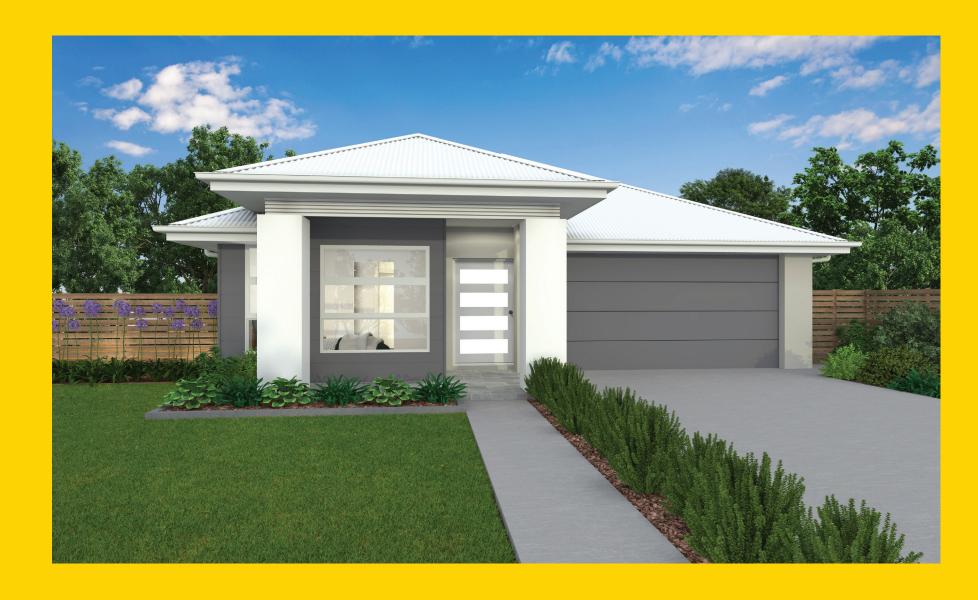

## THE ALPINE

Wiseman Facade





## THE ALPINE

Wiseman Facade

## Description

Full of natural light and sunny spaces, the Alpine 208 is a home that draws everyone together. Large open plan living and dining space joins seamlessly to the spacious alfresco. Perfect for entertaining friends, it is also a welcoming area for the family to hang out together and catch up after a busy day. The comfortable home theatre creates an additional living space away from the hub of the home which has been cleverly located at the front of the house. The Alpine 208 has four bedrooms, including a master suite at the rear with an ensuite and walk in robe. Combining easy family living with plenty of practicality, the Alpine is a generously proportioned home that makes every day a special one!

| Bedrooms   | 4      |
|------------|--------