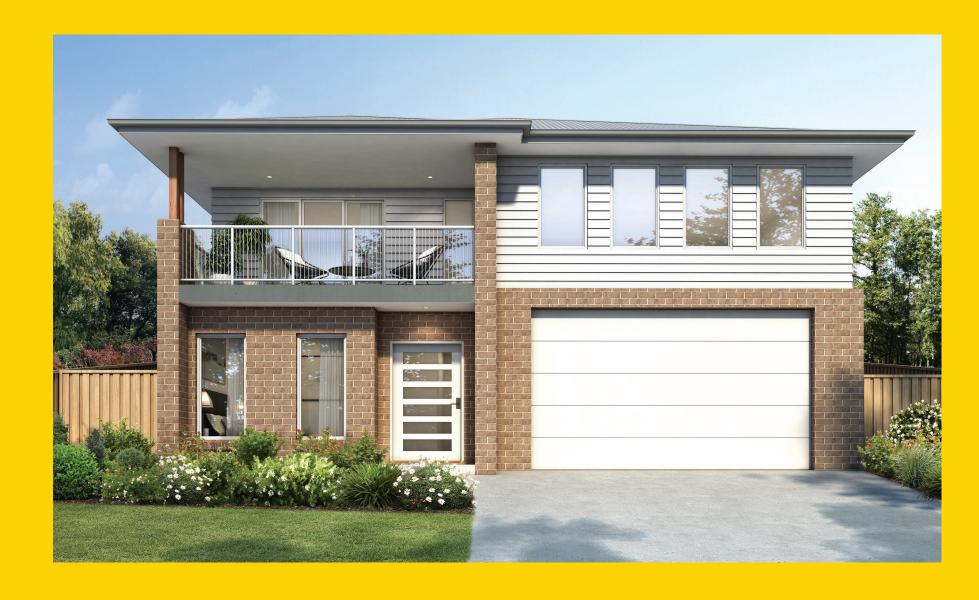

## THE JOHNSON

Georgian Facade

## Description

The split-level design of the Johnson 247 offers a remarkable street presence with perfect practicality. Designed to work with the upwards slope of your land, this is a home that you will fall in love with. The master suite, featuring a large walk in robe and spacious ensuite, is located to the front of the home, with three additional bedrooms grouped together to the rear. Featuring open plan living in generous proportions, this home includes a gourmet kitchen with a walk-in pantry. Located off the dining room opposite the kitchen you will have direct access to a spacious alfresco making this home ideal for entertaining guests. Downstairs you will find a private living room which has the option to convert to a rumpus allowing both privacy and room to grow.