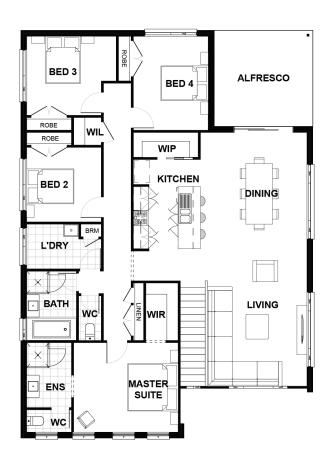

## Description

The split-level design of the Johnson 247 offers a remarkable street presence with perfect practicality. Designed to work with the upwards slope of your land, this is a home that you will fall in love with. The master suite, featuring a large walk in robe and spacious ensuite, is located to the front of the home, with three additional bedrooms grouped together to the rear. Featuring open plan living in generous proportions, this home includes a gourmet kitchen with a walk-in pantry. Located off the dining room opposite the kitchen you will have direct access to a spacious alfresco making this home ideal for entertaining guests. Downstairs you will find a private living room which has the option to convert to a rumpus allowing both privacy and room to grow.

| Bedrooms   | 4      |
|------------|--------|
| Bathrooms  | 2      |
| Car Garage | 2      |
|            |        |
| Total m²   | 247.73 |
| Total sqs  | 26.67  |
| Width (m)  | 11.75  |
| Length (m) | 16.41  |
|            |        |