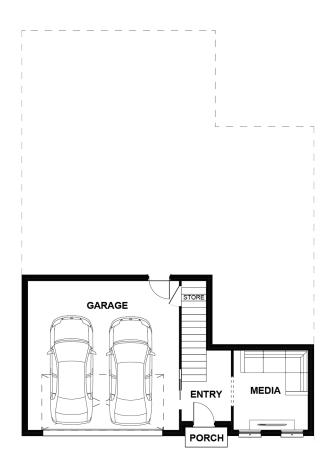

## Description

The split-level design of the Johnson 247 offers a remarkable street presence with perfect practicality. Designed to work with the upwards slope of your land, this is a home that you will fall in love with. The master suite, featuring a large walk in robe and spacious ensuite, is located to the front of the home, with three additional bedrooms grouped together to the rear. Featuring open plan living in generous proportions, this home includes a gourmet kitchen with a walk-in pantry. Located off the dining room opposite the kitchen you will have direct access to a spacious alfresco making this home ideal for entertaining guests. Downstairs you will find a private living room which has the option to convert to a rumpus allowing both privacy and room to grow.

| Bedrooms   | 4      |
|------------|--------|
| Bathrooms  | 2      |
| Car Garage | 2      |
|            |        |
| Total m²   | 247.73 |
| Total sqs  | 26.67  |
| Width (m)  | 11.75  |
| Length (m) | 16.41  |
|            |        |