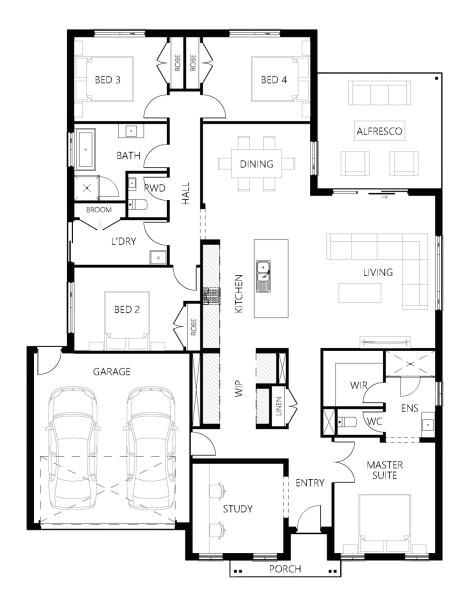

## Description

Step into the embodiment of opulent family living with The Anchor. This thoughtfully designed single-story home was curated to offer unparalleled comfort for each member of your family. As you step into this family-oriented home, a graceful foyer extends a warm welcome, hinting at the luxurious lifestyle that awaits within. The Anchor boasts a meticulously planned sleeping quarters at the rear of the home, ensuring everyone enjoys their own dedicated space to thrive, enhanced by a convenient powder room.

At the heart of this magnificent home lies the expansive Kitchen, Living, and Dining area, providing the perfect backdrop for family bonding and the creation of enduring memories. Beyond these communal spaces, The Anchor indulges parents with a spacious retreat. This lavish haven provides ample room for relaxation and rejuvenation, featuring

| Bedrooms   | 4      |
|------------|--------|
| Bathrooms  | 2.5    |
| Car Garage | 2      |
|            |        |
| Total m²   | 251.08 |
| Total sqs  | 27.03  |
| Width (m)  | 14.75  |
| Length (m) | 19.43  |
|            |        |