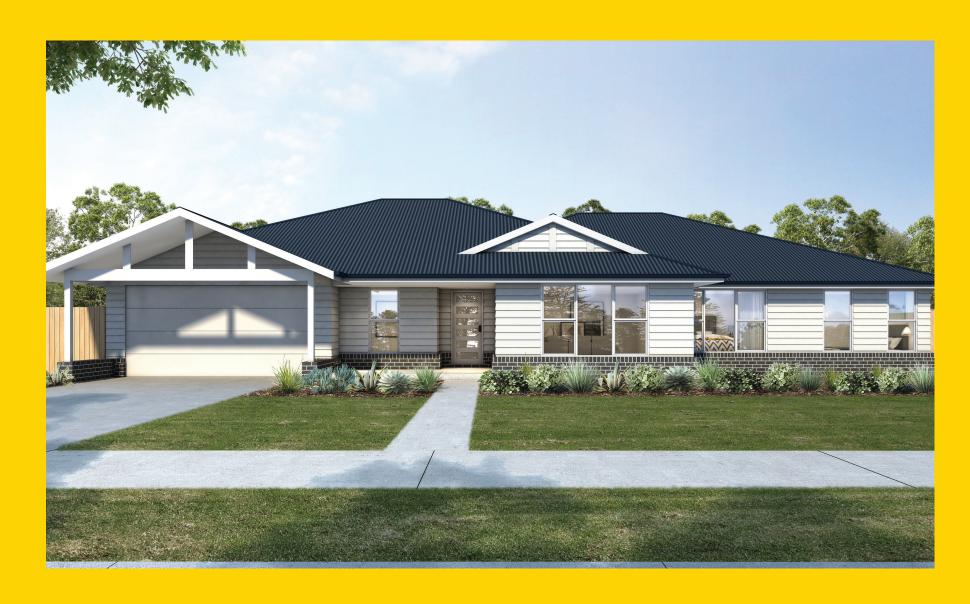

## THE KENDAL

Tarragon Facade

## Description

Open planned living while keeping the family close, the Kendal 232 is a dream family homestead. On entry, the wide living and dining space welcomes you into an area that is generous and inviting, with a galley style kitchen and large walk in pantry. This area opens up onto an alfresco, perfect for entertaining. A generous media room is located adjacent to the entry of the home, providing a great space for family movie nights. The bedroom wing accommodates the master suite along with three additional bedrooms creating a private sleeping sanctuary. The main bathroom and laundry are suitably located and easily accessible. This home is designed with functionality and simplicity for the growing family.