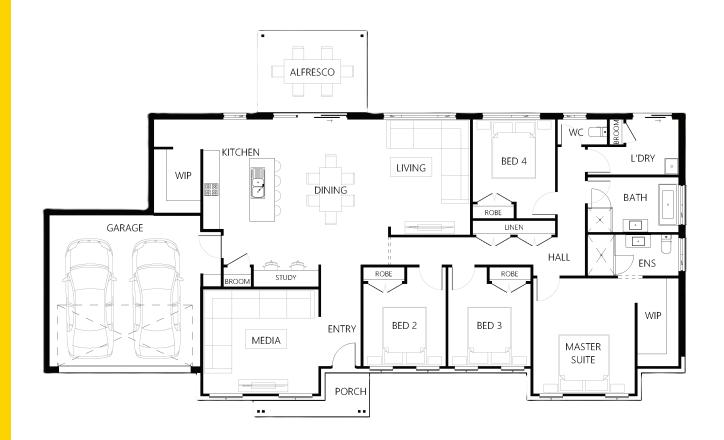

## Description

Open planned living while keeping the family close, the Kendal 232 is a dream family homestead. On entry, the wide living and dining space welcomes you into an area that is generous and inviting, with a galley style kitchen and large walk in pantry. This area opens up onto an alfresco, perfect for entertaining. A generous media room is located adjacent to the entry of the home, providing a great space for family movie nights. The bedroom wing accommodates the master suite along with three additional bedrooms creating a private sleeping sanctuary. The main bathroom and laundry are suitably located and easily accessible. This home is designed with functionality and simplicity for the growing family.

| Bedrooms   | 4      |
|------------|--------|
| Bathrooms  | 2      |
| Car Garage | 2      |
|            |        |
| Total m²   | 233.12 |
| Total sqs  | 25.09  |
| Width (m)  | 23.37  |
| Length (m) | 14.06  |
|            |        |