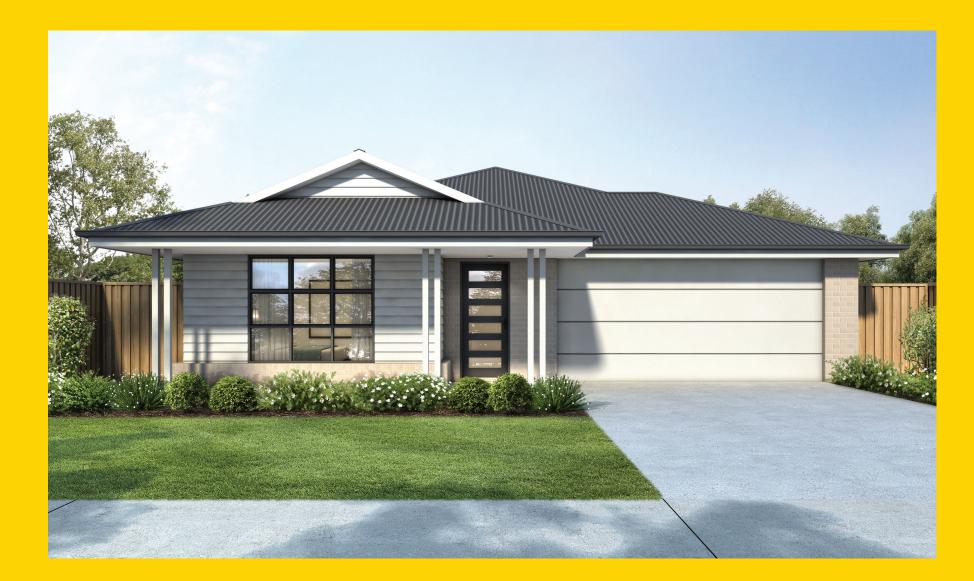

## THE MANNING

Hillsborough Facade









Hillsborough Facade

## Description

The Manning 255 is the ideal split-level design that perfectly complements downward sloping sites. The upper level is the ultimate place for the family to gather for meals, relax after dinner and take in the advantages of the elevated aspects that this design was created for. Here you will find the gourmet kitchen with hidden walk in pantry, open plan living and dining as well as a separate power room and the luxurious master suite with ensuite and walk in robe. To the front of this design you will find another bedroom and a spacious media room. Located downstairs there are two generous sized bedrooms, a study, and a lavish rumpus making this area the perfect kids zone, teenage retreat or guest wing.

| Bedrooms              | 4               |
|-