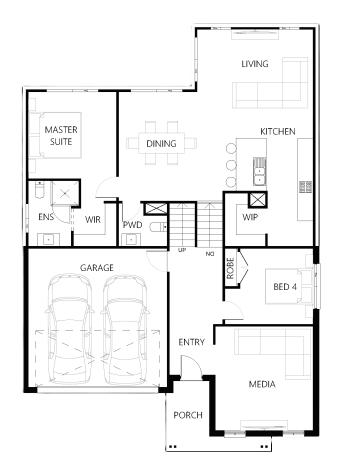

## Description

The Manning 255 is the ideal split-level design that perfectly complements downward sloping sites. The upper level is the ultimate place for the family to gather for meals, relax after dinner and take in the advantages of the elevated aspects that this design was created for. Here you will find the gourmet kitchen with hidden walk in pantry, open plan living and dining as well as a separate power room and the luxurious master suite with ensuite and walk in robe. To the front of this design you will find another bedroom and a spacious media room. Located downstairs there are two generous sized bedrooms, a study, and a lavish rumpus making this area the perfect kids zone, teenage retreat or guest wing.