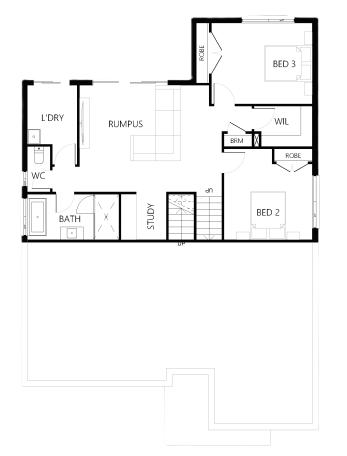

## Description

The Manning 255 is the ideal split-level design that perfectly complements downward sloping sites. The upper level is the ultimate place for the family to gather for meals, relax after dinner and take in the advantages of the elevated aspects that this design was created for. Here you will find the gourmet kitchen with hidden walk in pantry, open plan living and dining as well as a separate power room and the luxurious master suite with ensuite and walk in robe. To the front of this design you will find another bedroom and a spacious media room. Located downstairs there are two generous sized bedrooms, a study, and a lavish rumpus making this area the perfect kids zone, teenage retreat or guest wing.