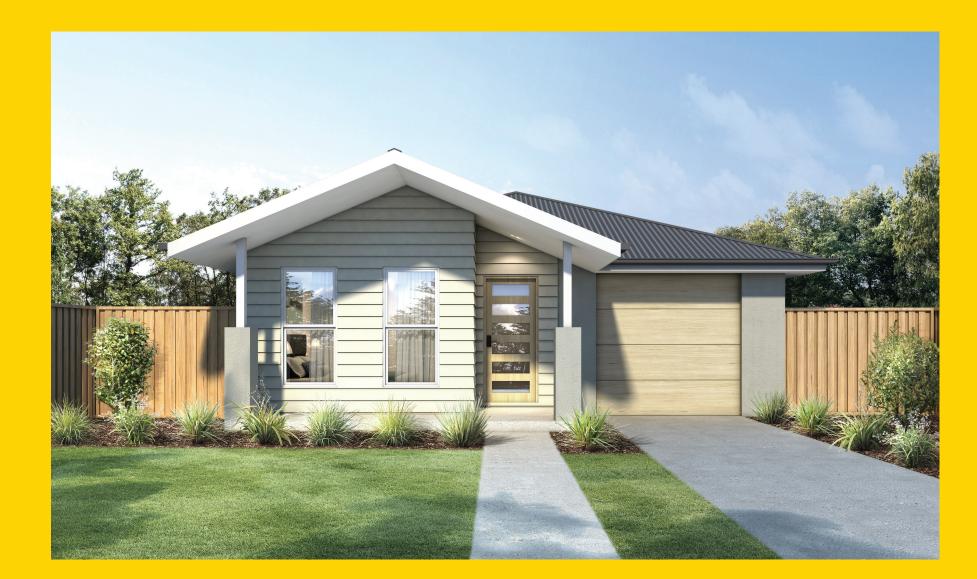

## THE LINTON

Quay Facade

Quay Facade

## Description

The Linton 241 is expertly designed for narrow lots. Everything you need is featured in this home, with a home office to the front, three bedrooms to the center of the home and a separate media room which can be converted to a kids activity room. A large open plan living, dining and entertaining area is featured at the rear of the house, which connects to the alfresco area. This home has a stylish kitchen with an island bench and walk-in pantry overlooking the open plan entertaining space. The master suite designed centrally has a walk through robe into a functional ensuite. The home is ideal for young families wanting to keep the children close or those looking to downsize with plenty of room for friends and family to visit.