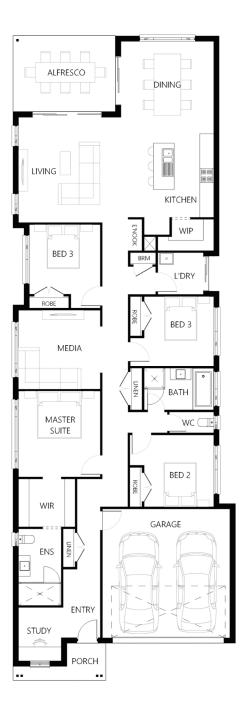

## Description

The Linton 241 is expertly designed for narrow lots. Everything you need is featured in this home, with a home office to the front, three bedrooms to the center of the home and a separate media room which can be converted to a kids activity room. A large open plan living, dining and entertaining area is featured at the rear of the house, which connects to the alfresco area. This home has a stylish kitchen with an island bench and walk-in pantry overlooking the open plan entertaining space. The master suite designed centrally has a walk through robe into a functional ensuite. The home is ideal for young families wanting to keep the children close or those looking to downsize with plenty of room for friends and family to visit.

| Bedrooms               | 4            |
|------------------------|--------------|
| Bathrooms              | 2            |
| Car Garage             | 2            |
|                        |              |
| Total m <sup>2</sup>   | 241.61       |
|                        |              |
| Total sqs              | 26.01        |
| Total sqs<br>Width (m) | 26.01<br>9.6 |
|                        |              |