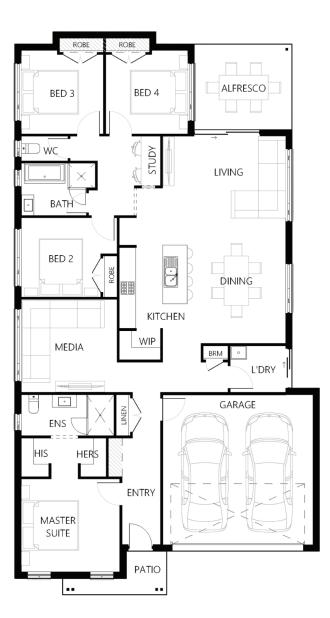

## Description

The Chelsea 204 has been designed to maximise space. The master suit is situated at the front of the home with a generous walk through his and her wardrobe leading into the ensuite. The media room is located off the entry hallway with the three remaining bedrooms located at the rear of the home, complete with family bathroom and study nook that can be closed off from the open plan living/dining. The galley style kitchen, with a walk in pantry and island bench, overlooks the dining and living area which opens to a great sized alfresco.

| Bedrooms              | 4              |
|-----------------------|----------------|
| Bathrooms             | 2              |
| Car Garage            | 2              |
|                       |                |
|                       |                |
| Total m <sup>2</sup>  | 204.3          |
| Total m²<br>Total sqs | 204.3<br>21.99 |
|                       |                |
| Total sqs             | 21.99          |

Floor plan not drawn to scale