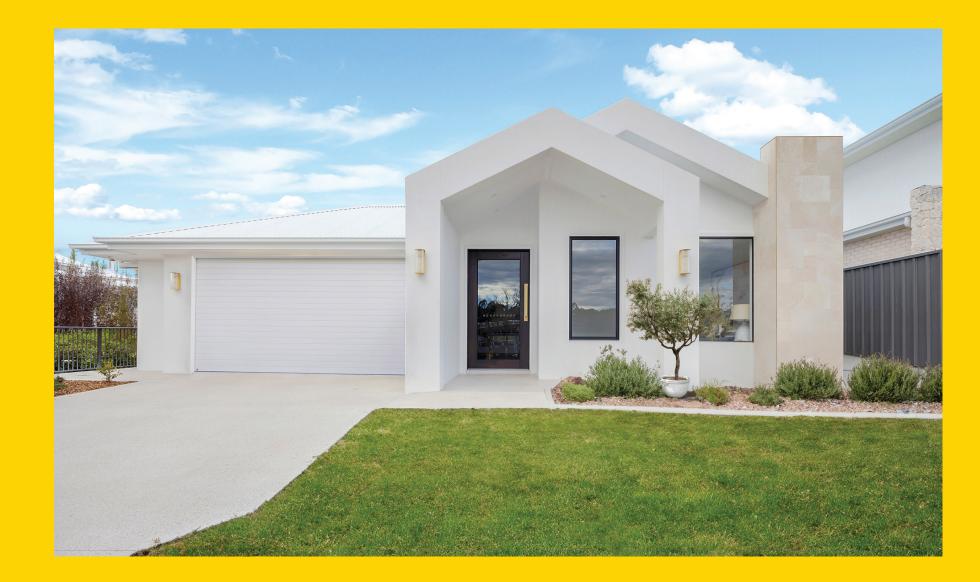

## THE CHELSEA

Chelsea Wyee

204





## **THE CHELSEA**

Chelsea Wyee

## Description

The Chelsea 204 has been designed to maximise space. The master suit is situated at the front of the home with a generous walk through his and her wardrobe leading into the ensuite. The media room is located off the entry hallway with the three remaining bedrooms located at the rear of the home, complete with family bathroom and study nook that can be closed off from the open plan living/dining. The galley style kitchen, with a walk in pantry and island bench, overlooks the dining and living area which opens to a great sized alfresco.

| Bedrooms              | 4              |
|-----------------------|----------------|
| Bathrooms             | 2              |
| Car Garage            | 2              |
|                       |