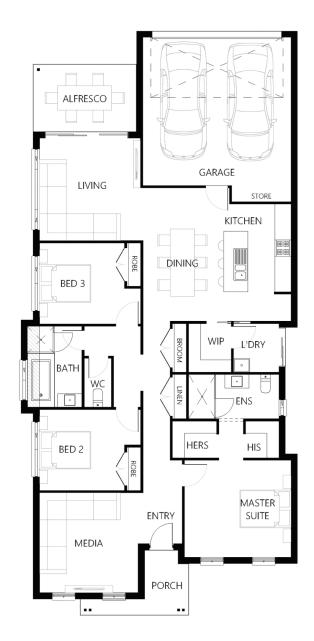

## Description

The Dalley 226 is a light-filled family sanctuary with rear lane access. The central kitchen, living and dining area allows for easy access to the breezy rear alfresco. The centrally located living area is perfectly positioned for Saturday night celebrations or Sunday brunches. This smartly designed home has front positioned media and master suite which boasts his and her robes and stylishly designed ensuite. The additional three bedrooms, all with robes, are centrally located to easily access the family bathroom and activities room. The Dalley 226 has everything you could want and need from a modern four bedroom home.

| Bedrooms   | 4      |
|------------|--------|
| Bathrooms  | 2      |
| Car Garage | 2      |
|            |        |
| Total m²   | 226.19 |
| Total sqs  | 24.35  |
| Width (m)  | 10.26  |
| Length (m) | 24.41  |
|            |        |