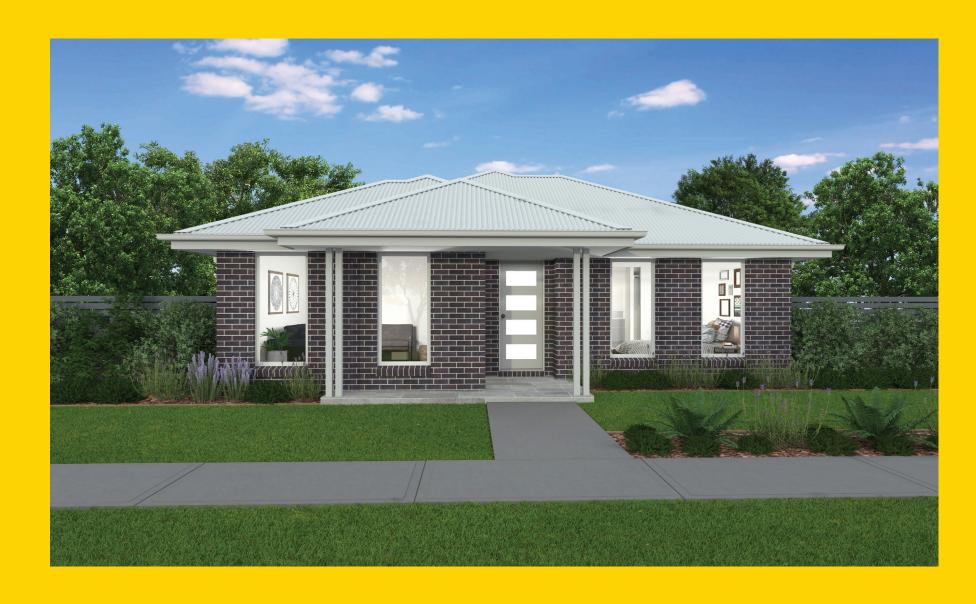

## THE DALLEY

Bowman Facade

## Description

The Dalley 226 is a light-filled family sanctuary with rear lane access. The central kitchen, living and dining area allows for easy access to the breezy rear alfresco. The centrally located living area is perfectly positioned for Saturday night celebrations or Sunday brunches. This smartly designed home has front positioned media and master suite which boasts his and her robes and stylishly designed ensuite. The additional three bedrooms, all with robes, are centrally located to easily access the family bathroom and activities room. The Dalley 226 has everything you could want and need from a modern four bedroom home.