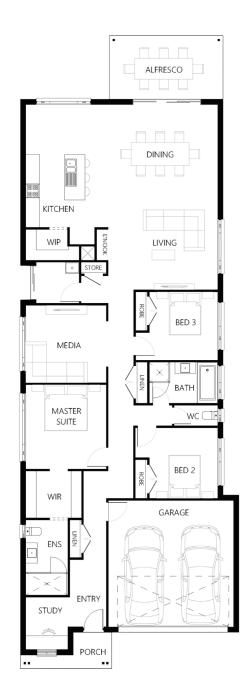

## Description

Expertly designed for narrow lots - The Linton 232 design is a lot of house for a great price. Everything you need is featured in this home, with a home office to the front, three bedrooms to the center of the home, a separate media room which can be converted to a kids activity room and a large open plan living, dining and entertaining area featured at the back which connects to the alfresco area. This home has a stylish kitchen with an island bench and walk-in pantry overlooking the open plan entertaining space. The master suit designed centrally has a walk through robe into an ensuite. The home is ideal for young families wanting to keep the children close, investors or those looking to downsize with plenty of room for friends and family to visit.

| Bedrooms   | 3      |
|------------|--------|
| Bathrooms  | 2      |
| Car Garage | 2      |
|            |        |
| Total m²   | 232.26 |
| Total sqs  | 25.0   |
| Width (m)  | 9.6    |
| Length (m) | 27.8   |
|            |        |