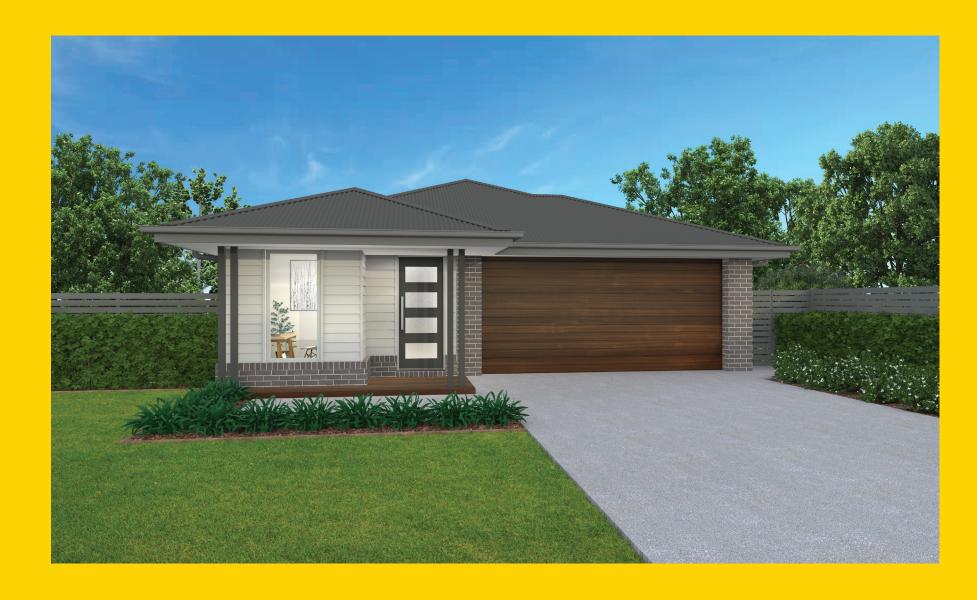

## THE LINTON

Bowman Alt Facade





## THE LINTON

Bowman Alt Facade

## Description

Expertly designed for narrow lots - The Linton 232 design is a lot of house for a great price. Everything you need is featured in this home, with a home office to the front, three bedrooms to the center of the home, a separate media room which can be converted to a kids activity room and a large open plan living, dining and entertaining area featured at the back which connects to the alfresco area. This home has a stylish kitchen with an island bench and walk-in pantry overlooking the open plan entertaining space. The master suit designed centrally has a walk through robe into an ensuite. The home is ideal for young families wanting to keep the children close, investors or those looking to downsize with plenty of room for friends and fami