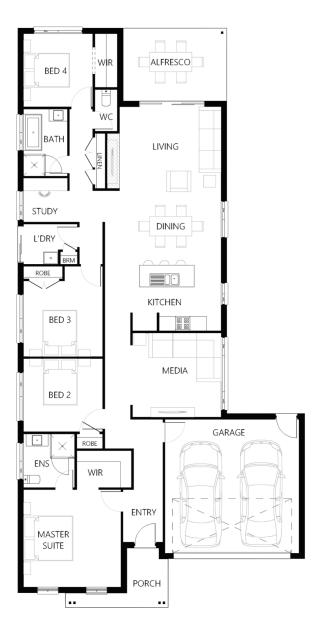

## Description

217

Designed for narrow lots the Rouchel 217 is a great home for the new homeowner and or an empty nester looking to downsize. The master suite is located at the front of the home with a walk in robe and ensuite. The other three remaining bedrooms are located on the same side as the master along with a functional family bathroom. The home has a media room and study with a kitchen overlooking the dining/living area which is connected to the alfresco.

| Bedrooms              | 4               |
|-----------------------|-----------------|
| Bathrooms             | 2               |
| Car Garage            | 2               |
|                       |                 |
|                       |                 |
| Total m <sup>2</sup>  | 217.54          |
| Total m²<br>Total sqs | 217.54<br>23.42 |
|                       |                 |
| Total sqs             | 23.42           |

hunterhomesnsw.com

Floor plan not drawn to scale