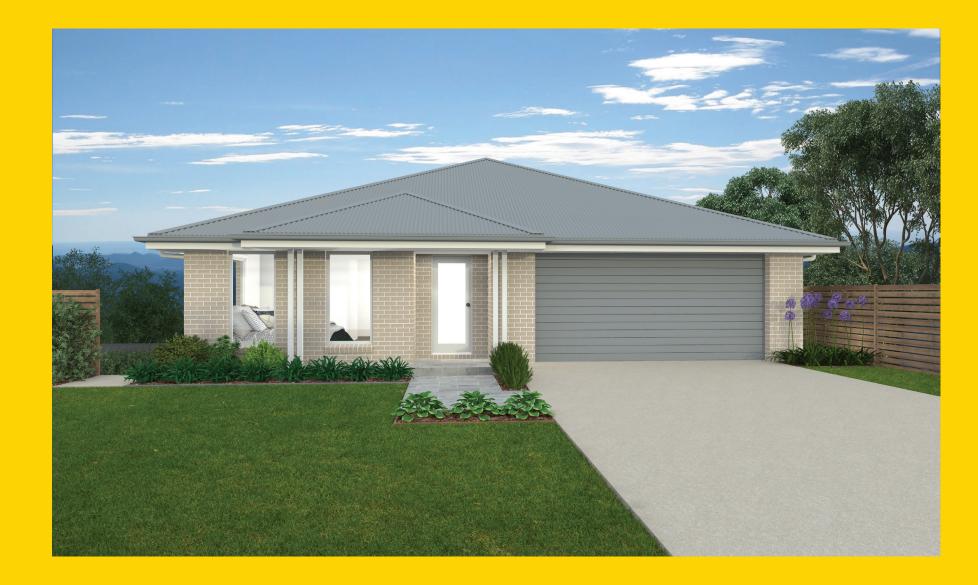

## THE ROUCHEL

Bowman Facade

217

## **THE ROUCHEL**

Bowman Facade

## Description

217

Designed for narrow lots the Rouchel 217 is a great home for the new homeowner and or an empty nester looking to downsize. The master suite is located at the front of the home with a walk in robe and ensuite. The other three remaining bedrooms are located on the same side as the master along with a functional family bathroom. The home has a media room and study with a kitchen overlooking the dining/living area which is connected to the alfresco.