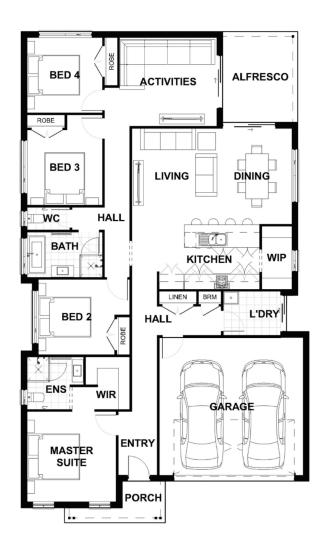

## Description

Tablee 207

The Tahlee 207 is everything that you want in a family home. The spacious master suite is situated at the front of the home with a large walk in robe and sizable ensuite. The remaining three bedrooms are in their own living quarters and are tucked away to the side of home which is surrounded by a large family bathroom and a spacious activities room. The activity room connects to the alfresco allowing for an integrated living space. The galley kitchen with an island bench and generous walk in pantry overlooks both the dining and living area which also connects seamlessly to the alfresco.