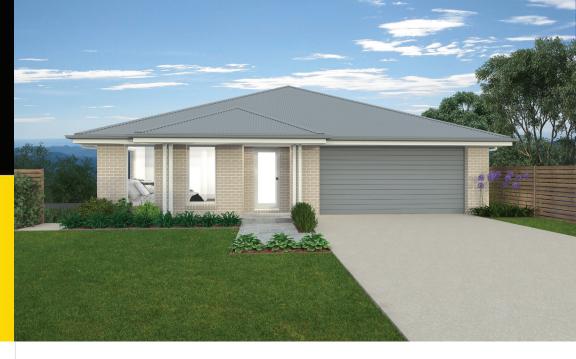

## HUNTER HOMES

| <b>₽</b> 4 <b>€</b> 2 <b>₽</b> 2 |            |       |
|----------------------------------|------------|-------|
| Total (sqs.) 22.34               | Width (m)  | 11.49 |
| Total (m²) 207.58                | Length (m) | 19.62 |

## Description

Tablee 207

The Tahlee 207 is everything that you want in a family home. The spacious master suite is situated at the front of the home with a large walk in robe and sizable ensuite. The remaining three bedrooms are in their own living quarters and are tucked away to the side of home which is surrounded by a large family bathroom and a spacious activities room. The activity room connects to the alfresco allowing for an integrated living space. The galley kitchen with an island bench and generous walk in pantry overlooks both the dining and living area which also connects seamlessly to the alfresco.