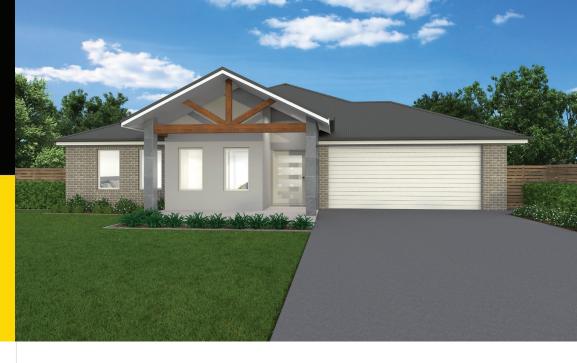

## BELMORE FACADE

|              | 4      | 2 (        | <b>3</b> 2 |
|--------------|--------|------------|------------|
| Total (sqs.) | 23.71  | Width (m)  | 13.75      |
| Total (m²)   | 220 29 | Lenoth (m) | 21 68      |