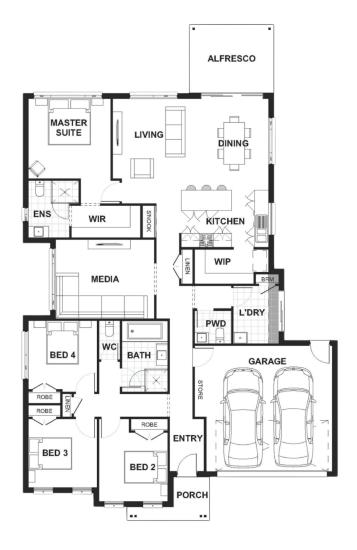

## Description

The Cassa 220 is the perfect family home. The master suite is located at the rear of the home with a spacious walk in robe and ensuite. The three bedrooms are all located at the front of the home which create their own sleeping quarters and are connected to the family bathroom. The open plan dining and living area flow seamlessly to the large alfresco which allows for the perfect blend of both indoor and outdoor living. With a kitchen complete with an oversized island bench and a walk in pantry this home is an entertainers delight!