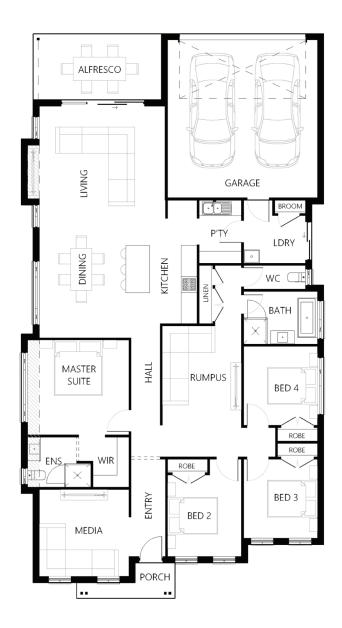

## Description

Created for a narrow lot, the Alleyway 228 will surprise you. This single level home is all about flow by maximising space and lifestyle living. Arriving home via the double garage located at the rear of the block ideally positions you to enter directly into the heart of the home. Perfect for entertaining, the light-filled home features a scullery style kitchen overlooking the open plan living and dining areas. You will enjoy retreating to the master suite with walk-in robe and ensuite or sneaking into the media room to catch up on your favorite shows. Featuring a children's hub combining three bedrooms, activity room and family size bathroom at the center of the home.

| Bedrooms   | 4     |
|------------|-------|
| Bathrooms  | 2     |
| Car Garage | 2     |
|            |       |
| Total m²   | 228.8 |
| Total sqs  | 24.63 |
| Width (m)  | 11.5  |
| Length (m) | 21.47 |
|            |       |