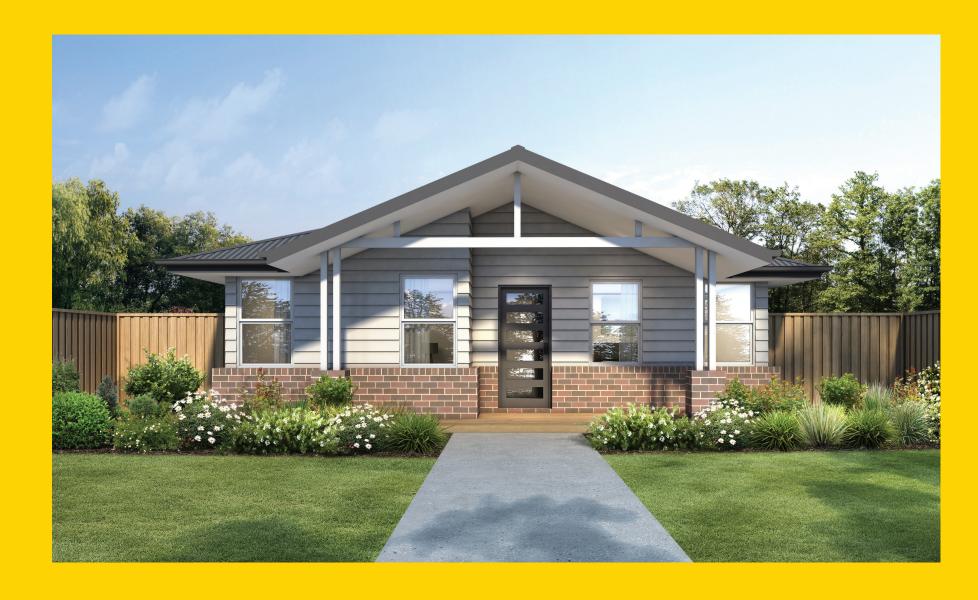

## THE ALLEYWAY

Saint Clair Facade





## THE ALLEYWAY

Saint Clair Facade

## Description

Created for a narrow lot, the Alleyway 228 will surprise you. This single level home is all about flow by maximising space and lifestyle living. Arriving home via the double garage located at the rear of the block ideally positions you to enter directly into the heart of the home. Perfect for entertaining, the light-filled home features a scullery style kitchen overlooking the open plan living and dining areas. You will enjoy retreating to the master suite with walk-in robe and ensuite or sneaking into the media room to catch up on your favorite shows. Featuring a children's hub combining three bedrooms, activity room and family size bathroom at the center of the home.

| Bedrooms   | 4     |
|------------|-------|
| Bathrooms  | 2