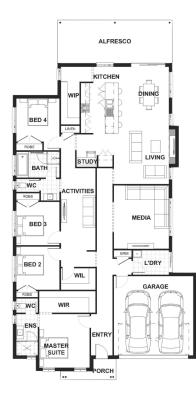

## TUSCANY FACADE

| 262   |                                                      | 4      | 2          | 2     |
|-------|------------------------------------------------------|--------|------------|-------|
| 2     | Total (sqs.)                                         | 28.21  | Width (m)  | 12.75 |
| Jal   | Total (m²)                                           | 262.06 | Length (m) | 24.93 |
| [oveg | Description<br>The lovedale 262 is the ultimate four |        |            |       |

## Description

The Lovedale 262 is the ultimate four bedroom family home you have been searching for. From the expansive living area to the cleverly located bedrooms, every part of this home says 'luxury'. With a seamless flowing floor plan, complete with a separate living area, the use of space will continually inspire the way you live. The generous family and dining space draws family and guests to the light-filled heart of the home and out to the connected large alfresco. The rear of the home is dedicated to social areas taking in the stunning gourmet kitchen complete with walk-in pantry. The master suite creates a sanctuary with a generous walk-in robe and functional ensuite. Your teenagers will love their dedicated private wing with a study nook off the main living area. Three bedrooms, a children's activity room and a large family bathroom gives them plenty of space for alone time or to spend with friends.