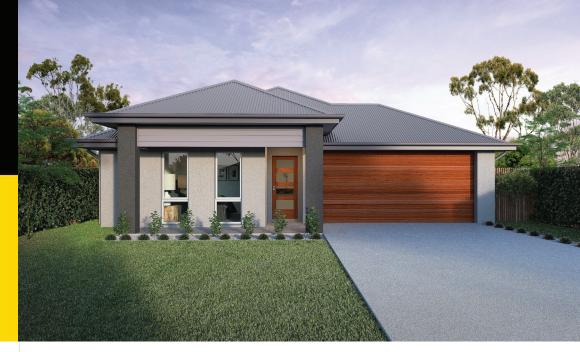

## TUSCANY FACADE

| 262   |                                                      | 4      | 2          | 2     |
|-------|------------------------------------------------------|--------|------------|-------|
| 2     | Total (sqs.)                                         | 28.21  | Width (m)  | 12.75 |
| Jal   | Total (m²)                                           | 262.06 | Length (m) | 24.93 |
| [oveg | Description<br>The lovedale 262 is the ultimate four |        |            |       |

## Description

The Lovedale 262 is the ultimate four bedroom family home you have been searching for. From the expansive living area to the cleverly located bedrooms, every part of this home says 'luxury'. With a seamless flowing floor plan, complete with a separate living area, the use of space will continually inspire the way you live. The generous family and dining space draws family and guests to the light-filled heart of the home and out to the connected large alfresco. The rear of the home is dedicated to social areas taking in the stunning gourmet kitchen complete with walk-in pantry. The master suite creates a sanctuary with a generous walk-in robe and functional ensuite. Your teenagers will love their dedicated private wing with a study nook off the main living area. Three bedrooms, a children's activity room and a large family bathroom gives them plenty of space for alone time or to spend with friends.