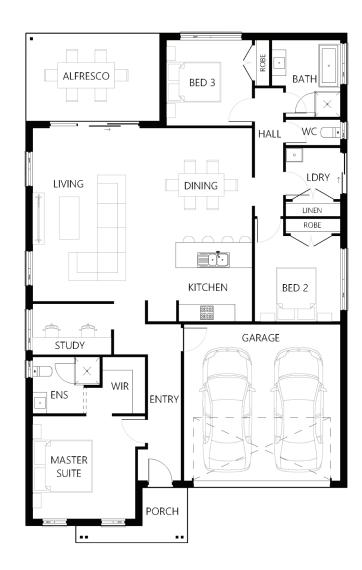

## Description

The Dalwood 189 is designed to enhance the way you live, the Dalwood?s clever floor plan is all about appealing spaces that draw the family together. The spacious heart of the home is as perfect for special occasions with guests as it is for cozy nights with family. This innovative design is perfect for a small block, featuring well-considered areas with natural connection and flow. The home has three bedrooms, two of which have been perfectly positioned nearby the family bathroom and laundry. The master suite comprises a walk through robe and ensuite, an ideal escape for parents at the end of a busy day. The Dalwood creates the perfect backdrop to relaxed, easy and hassle-free family living.

| Bedrooms   | 3      |
|------------|--------|
| Bathrooms  | 2      |
| Car Garage | 2      |
|            |        |
| Total m²   | 189.49 |
| Total sqs  | 20.4   |
| Width (m)  | 11.27  |
| Length (m) | 17.87  |
|            |        |