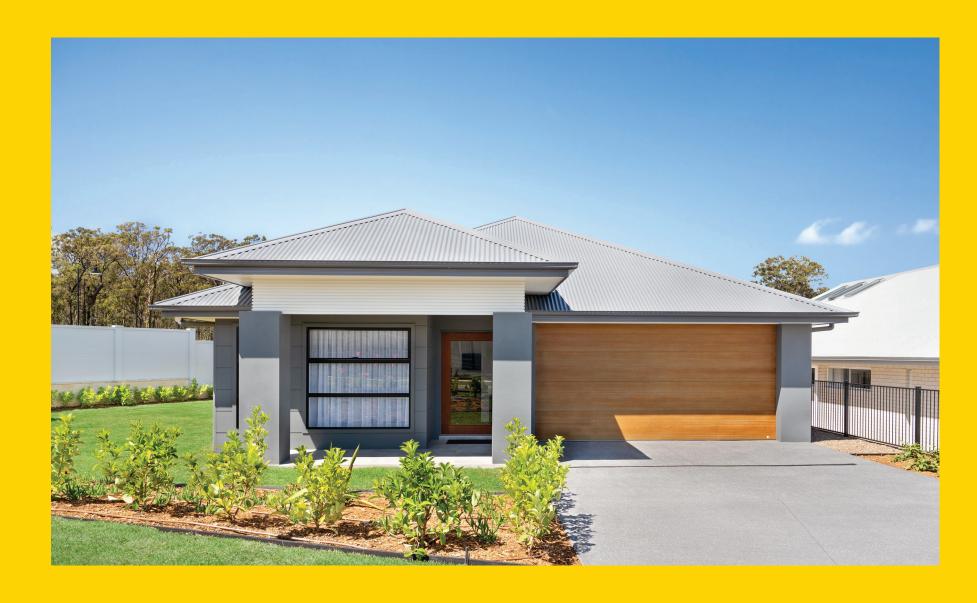

## THE ELLERTON

Wiseman Facade





## THE ELLERTON

Wiseman Facade

## Description

The Ellerton 217 offers various living options with a media and children's activity room including plenty of additional storage. This home creates a unique living experience with plenty of scope for multi-functional use. A well-appointed gourmet kitchen overlooks the spacious dining and living zones, which flow generously to the airy alfresco. The master suite, complete with luxury ensuite and walk-through robe, is located at the front of the home. The three remaining bedrooms are located at the rear. This is a home that will allow your family to grow in comfortably. Whether you are looking for functionality, privacy or more living space, the Ellerton has got you covered.

| Bedrooms   | 4      |
|------------|--------|
| Bathrooms  | 2