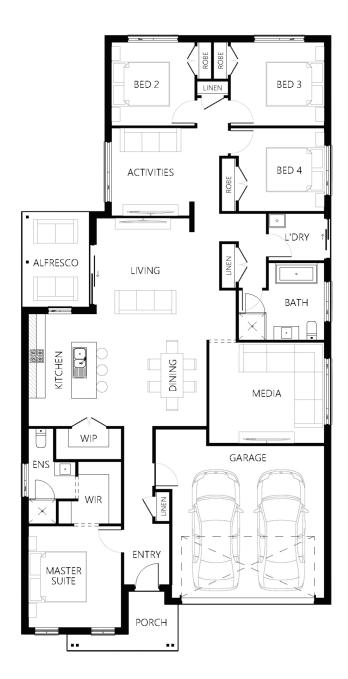

## Description

The Ellerton 217 offers various living options with a media and children's activity room including plenty of additional storage. This home creates a unique living experience with plenty of scope for multi-functional use. A well-appointed gourmet kitchen overlooks the spacious dining and living zones, which flow generously to the airy alfresco. The master suite, complete with luxury ensuite and walk-through robe, is located at the front of the home. The three remaining bedrooms are located at the rear. This is a home that will allow your family to grow in comfortably. Whether you are looking for functionality, privacy or more living space, the Ellerton has got you covered.

| Bedrooms   | 4      |
|------------|--------|
| Bathrooms  | 2      |
| Car Garage | 2      |
|            |        |
| Total m²   | 218.16 |
| Total sqs  | 23.48  |
| Width (m)  | 11.15  |
| Length (m) | 22.19  |
|            |        |