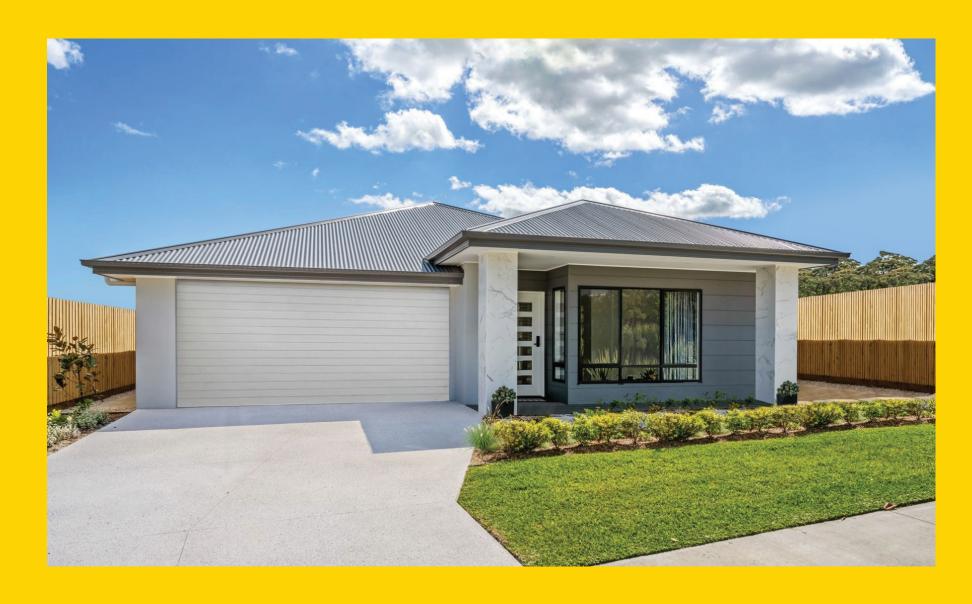

## THE BELLEVUE

Savannah Alt Facade





## THE BELLEVUE

Savannah Alt Facade

## Description

The Bellevue 260 is ideal for growing families wanting their own space with multiple living areas. The home comes with a media room and study, along with an activities room and a huge open plan dining and living area located off the stylish galley style kitchen. The master suite is situated to the side of the home opposite the living area and comes with a spacious walk in robe and ensuite. The remaining three bedrooms are located at the rear and are connected to the activities room. With plenty of space including an alfresco which joins both the living area and activity room, this is the home that you can live comfortably in all year round.

| Bedrooms   | 4      |
|------------|--------|
| Bathrooms  | 2      |
| Car Garage | 2