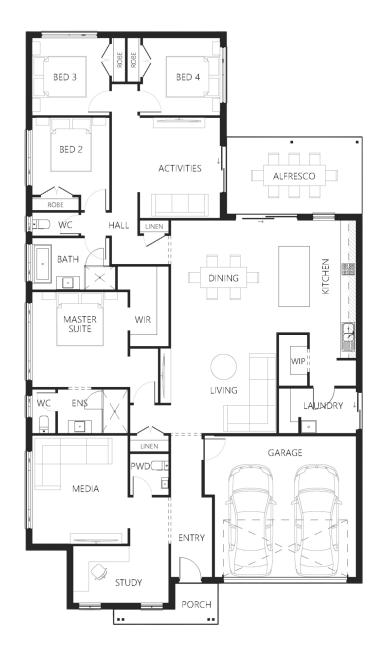

## Description

The Bellevue 260 is ideal for growing families wanting their own space with multiple living areas. The home comes with a media room and study, along with an activities room and a huge open plan dining and living area located off the stylish galley style kitchen. The master suite is situated to the side of the home opposite the living area and comes with a spacious walk in robe and ensuite. The remaining three bedrooms are located at the rear and are connected to the activities room. With plenty of space including an alfresco which joins both the living area and activity room, this is the home that you can live comfortably in all year round.

| Bedrooms   | 4      |
|------------|--------|
| Bathrooms  | 2      |
| Car Garage | 2      |
|            |        |
| Total m²   | 264.12 |
| Total sqs  | 28.43  |
| Width (m)  | 13.05  |
| Length (m) | 23.01  |
|            |        |