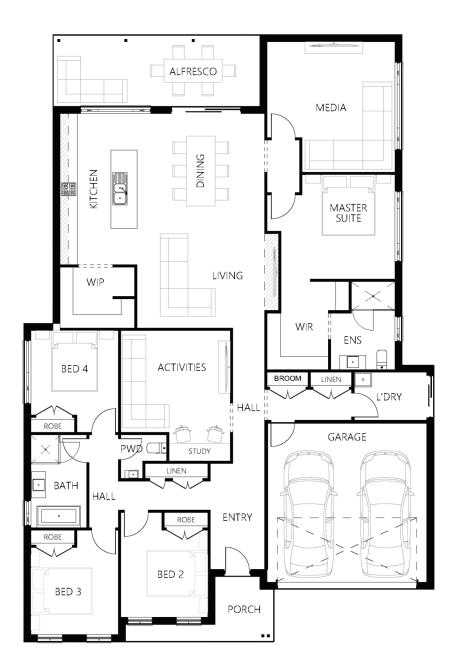

## Description

As you walk through the door of the Rosewood you are met with a warm welcome to this modern-day luxury family home.

With a well-appointed children's quarters this home offers everything a family needs to have separate zones, while a generous kitchen living, and dining area allows for the space for the family to come together.

The children wing is serviced by a conveniently located powder room, and an activities room perfect for bringing the family together.

The Rosewood has also catered for the parents with a grand retreat, this retreat has all the space needed to relax and unwind, the oversized, well-appointed walk-in robe flows effortlessly to a stunning, yet private ensuite.

| Bedrooms           | 4               |
|--------------------|-----------------|
| Bathrooms          | 2.5             |
| Car Garage         | 2               |
|                    |                 |
|                    |                 |
|                    |                 |
| Total m²           | 262.81          |
| Total m² Total sqs | 262.81<br>28.29 |
|                    |                 |