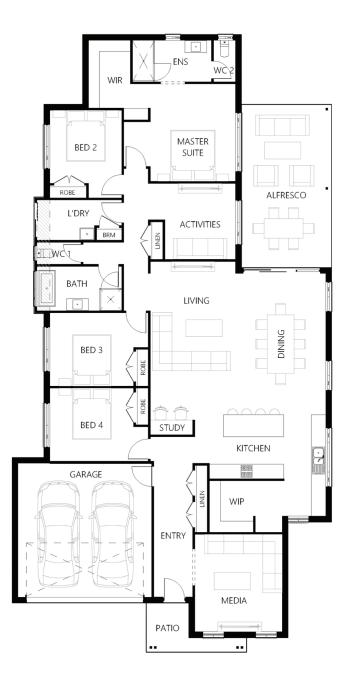

## Description

The Mooring 280 combines all the essential elements of modern living to deliver a retreat in the comfort of your own home. The unique design unlocks endless possibility for your family's everyday lives. Living spaces are located at the front and heart of the home, creating a true sense of rest and relaxation when it's time to find sanctuary in private spaces. The generous master suite opens to the alfresco, giving it an unmatched resort-like vibe. Complete with decadent ensuite and spacious walk-in robe, this lavish retreat is a well-earned reward at the end of the day. Kids will be equally ecstatic with their space. Three bedrooms and a large family bathroom provide a dedicated area for chilling and enjoying quiet time, with easy access to the large family and living areas creating the ideal communal zones. The stunning gourmet kitchen with a generous island bench and additional bench top area takes pride of place providing the ideal setting for everyday living.

| Bedrooms   | 4      |
|------------|--------|
| Bathrooms  | 2      |
| Car Garage | 2      |
|            |        |
| Total m²   | 281.09 |
| Total sqs  | 30.26  |
| Width (m)  | 13.13  |
| Length (m) | 25.88  |
|            |        |