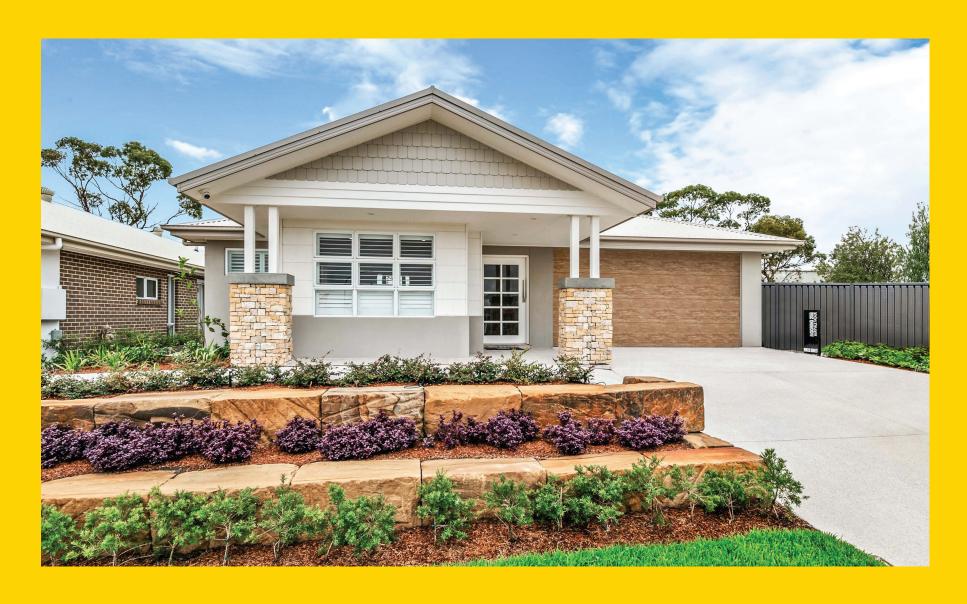

## THE MOORING

Maryvale Facade





## THE MOORING

Maryvale Facade

## Description

The Mooring 280 combines all the essential elements of modern living to deliver a retreat in the comfort of your own home. The unique design unlocks endless possibility for your family's everyday lives. Living spaces are located at the front and heart of the home, creating a true sense of rest and relaxation when it's time to find sanctuary in private spaces. The generous master suite opens to the alfresco, giving it an unmatched resort-like vibe. Complete with decadent ensuite and spacious walk-in robe, this lavish retreat is a well-earned reward at the end of the day. Kids will be equally ecstatic with their space. Three bedrooms and a large family bathroom provide a dedicated area for chilling and enjoying quiet time, with easy access t