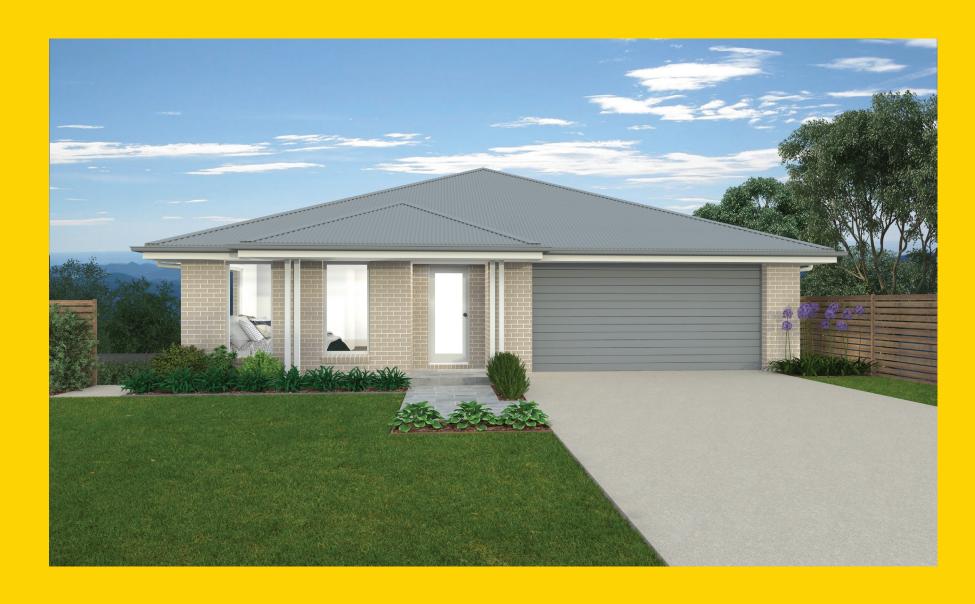

## THE MANTON

Bowman Facade





## THE MANTON

Bowman Facade

## Description

The Manton 210 is a great design which utilises space well. All four bedrooms are located to one side of the home with the master suite situated at the front with a generous walk in robe and ensuite. The open plan living area is adjacent to the galley style kitchen with a walk in pantry and access to the laundry. This open plan area is also connected to the media room and alfresco making this a great space to enjoy family time together or entertain guests away from the privacy of the bedrooms.

| Bedrooms   | 4      |
|------------|--------|
| Bathrooms  | 2      |
| Car Garage | 2      |
|            |        |
| Total m²   | 210.03 |
| Total sqs  | 22.61  |
| Width (m)  | 11.57  |
| Length (m) | 19.72  |
|            |        |