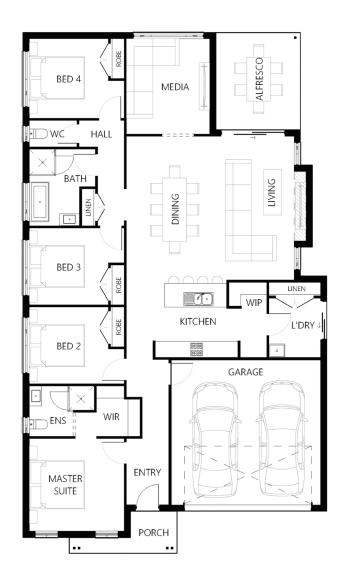

## Description

The Manton 210 is a great design which utilises space well. All four bedrooms are located to one side of the home with the master suite situated at the front with a generous walk in robe and ensuite. The open plan living area is adjacent to the galley style kitchen with a walk in pantry and access to the laundry. This open plan area is also connected to the media room and alfresco making this a great space to enjoy family time together or entertain guests away from the privacy of the bedrooms.

| Bedrooms   | 4      |
|------------|--------|
| Bathrooms  | 2      |
| Car Garage | 2      |
|            |        |
| Total m²   | 210.03 |
| Total sqs  | 22.61  |
| Width (m)  | 11.57  |
| Length (m) | 19.72  |
|            |        |