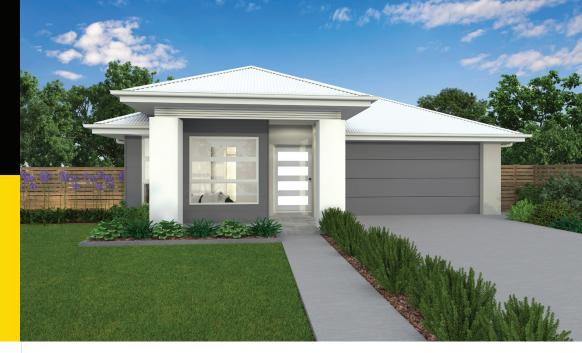

## WISEMAN FACADE

| <b>○</b> 4 <b>○</b> 2 <b>○</b> 2 |            |       |
|----------------------------------|------------|-------|
| Total (sqs.) 23.98               | Width (m)  | 11.51 |
| Total (m²) 222.73                | Length (m) | 22.22 |

Description

Riverley 222

The Riverlea 222 is a great design which utilises space for a growing family. The master suite is located centrally within the home with a walk in robe and ensuite. The other three bedrooms are well located within the home. The open plan dining/living area is adjacent to the galley style kitchen with a walk in pantry and an island bench. This open living area is also connected to the alfresco making this a great space to enjoy family time together.