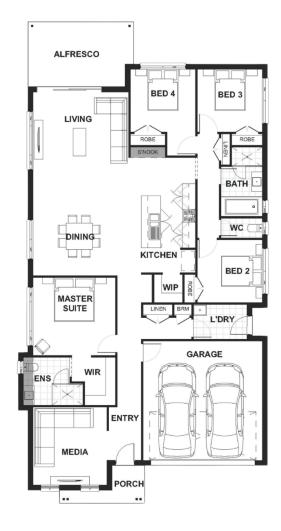

Description

Riverley 222

The Riverlea 222 is a great design which utilises space for a growing family. The master suite is located centrally within the home with a walk in robe and ensuite. The other three bedrooms are well located within the home. The open plan dining/living area is adjacent to the galley style kitchen with a walk in pantry and an island bench. This open living area is also connected to the alfresco making this a great space to enjoy family time together.