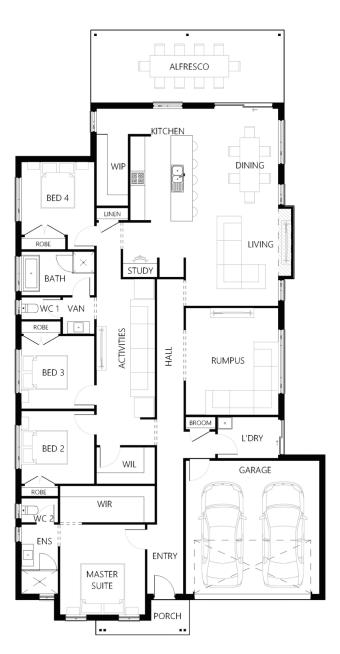

## Description

The Lovedale 262 is the ultimate four bedroom family home you have been searching for. From the expansive living area to the cleverly located bedrooms, every part of this home says 'luxury'. With a seamless flowing floor plan, complete with a separate living area, the use of space will continually inspire the way you live. The generous family and dining space draws family and guests to the light-filled heart of the home and out to the connected large alfresco. The rear of the home is dedicated to social areas taking in the stunning gourmet kitchen complete with walk-in pantry. The master suite creates a sanctuary with a generous walk-in robe and functional ensuite. Your teenagers will love their dedicated private wing with a study nook off the main living area. Three bedrooms, a children's activity room and a large family bathroom gives them plenty of space for alone time or to spend with friends.

| Bedrooms              | 4               |
|-----------------------|-----------------|
| Bathrooms             | 2               |
| Car Garage            | 2               |
|                       |                 |
|                       |                 |
| Total m <sup>2</sup>  | 262.06          |
| Total m²<br>Total sqs | 262.06<br>28.21 |
|                       |                 |
| Total sqs             | 28.21           |

262

Floor plan not drawn to scale