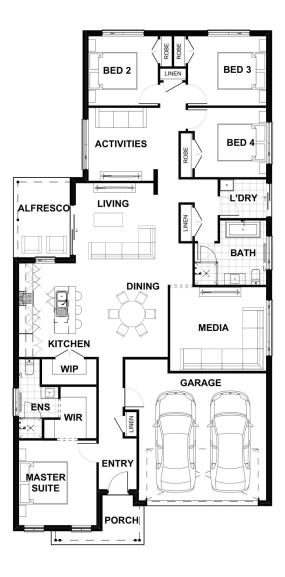

## Description

Ellenton 217

The Ellerton 217 offers various living options with a media and children's activity room including plenty of additional storage. This home creates a unique living experience with plenty of scope for multi-functional use. A wellappointed gourmet kitchen overlooks the spacious dining and living zones, which flow generously to the airy alfresco. The master suite, complete with luxury ensuite and walk-through robe, is located at the front of the home. The three remaining bedrooms are located at the rear. This is a home that will allow your family to grow in comfortably. Whether you are looking for functionality, privacy or more living space, the Ellerton has got you covered.