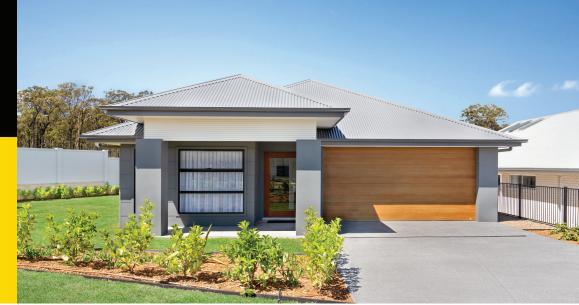

## WISEMAN FACADE

| <b>○</b> 4 <b>○</b> 2 <b>○</b> 2 |            |       |
|----------------------------------|------------|-------|
| Total (sqs.) 23.48               | Width (m)  | 11.15 |
| Total (m²) <b>218.16</b>         | Length (m) | 22.19 |

## Description

Ellenton 217

The Ellerton 217 offers various living options with a media and children's activity room including plenty of additional storage. This home creates a unique living experience with plenty of scope for multi-functional use. A wellappointed gourmet kitchen overlooks the spacious dining and living zones, which flow generously to the airy alfresco. The master suite, complete with luxury ensuite and walk-through robe, is located at the front of the home. The three remaining bedrooms are located at the rear. This is a home that will allow your family to grow in comfortably. Whether you are looking for functionality, privacy or more living space, the Ellerton has got you covered.