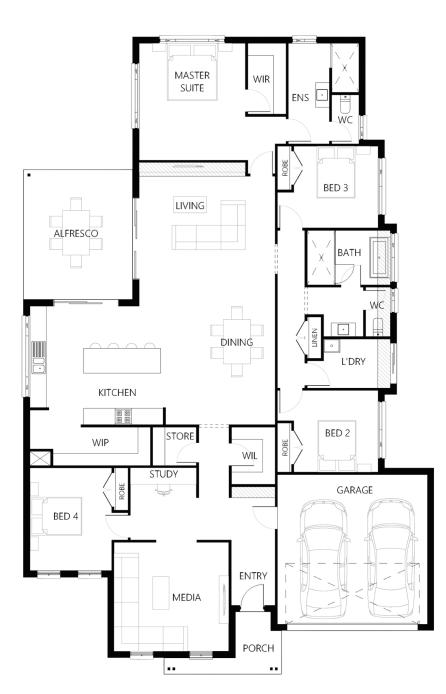

## Description

The Albion 283 is a spacious multi-functional four-bedroom family home with a combination of dedicated areas and open shared spaces. Parents will love the resort-style master suite located at the rear of the home complete with a large walk in robe, ensuite and views over the back garden. The remaining three bedrooms are enhanced by a generous study nook, as well as easy access to the large family bathroom and media room. The heart of the home is central, where the gourmet kitchen, living and dining blend to create a large, light-filled area flowing effortlessly to the alfresco.

| Bedrooms              | 4               |
|-----------------------|-----------------|
| Bathrooms             | 2               |
| Car Garage            | 2               |
|                       |                 |
|                       |                 |
| Total m <sup>2</sup>  | 283.46          |
| Total m²<br>Total sqs | 283.46<br>30.51 |
|                       |                 |
| Total sqs             | 30.51           |

hunterhomesnsw.com

Floor plan not drawn to scale