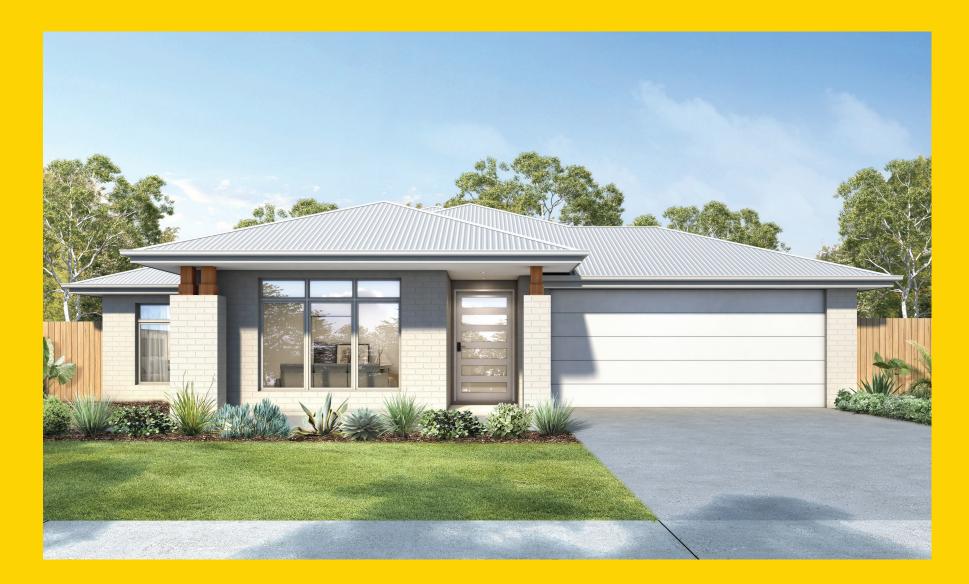

## THE ALBION

Clifton Facade

283

## THE ALBION

Clifton Facade

## Description

The Albion 283 is a spacious multi-functional four-bedroom family home with a combination of dedicated areas and open shared spaces. Parents will love the resort-style master suite located at the rear of the home complete with a large walk in robe, ensuite and views over the back garden. The remaining three bedrooms are enhanced by a generous study nook, as well as easy access to the large family bathroom and media room. The heart of the home is central, where the gourmet kitchen, living and dining blend to create a large, light-filled area flowing effortlessly to the alfresco.