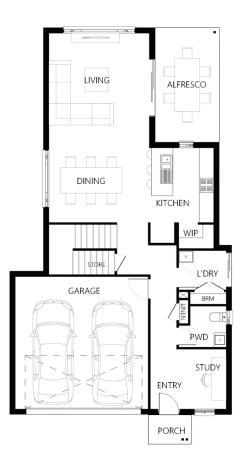

## Description

The Walden 244 is ideal for a small block whilst adding multiple living areas for a growing family. The main level includes a kitchen with open plan dining and living which opens to an alfresco area. On this level you will find a study at the front of the home which is perfect for anyone requiring peace and quiet. The top floor has a master suite located at the front of the home complete with a spacious walk in wardrobe and ensuite. Three additional bedrooms are located on this level which are connected and surround the family bathroom. This level is also home to the rumpus which can be turned into a great entertainment hub for the kids.