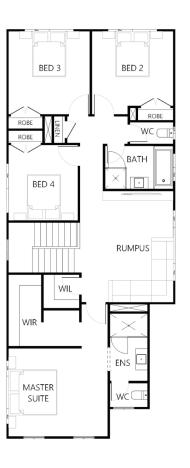

## Description

The Walden 244 is ideal for a small block whilst adding multiple living areas for a growing family. The main level includes a kitchen with open plan dining and living which opens to an alfresco area. On this level you will find a study at the front of the home which is perfect for anyone requiring peace and quiet. The top floor has a master suite located at the front of the home complete with a spacious walk in wardrobe and ensuite. Three additional bedrooms are located on this level which are connected and surround the family bathroom. This level is also home to the rumpus which can be turned into a great entertainment hub for the kids.