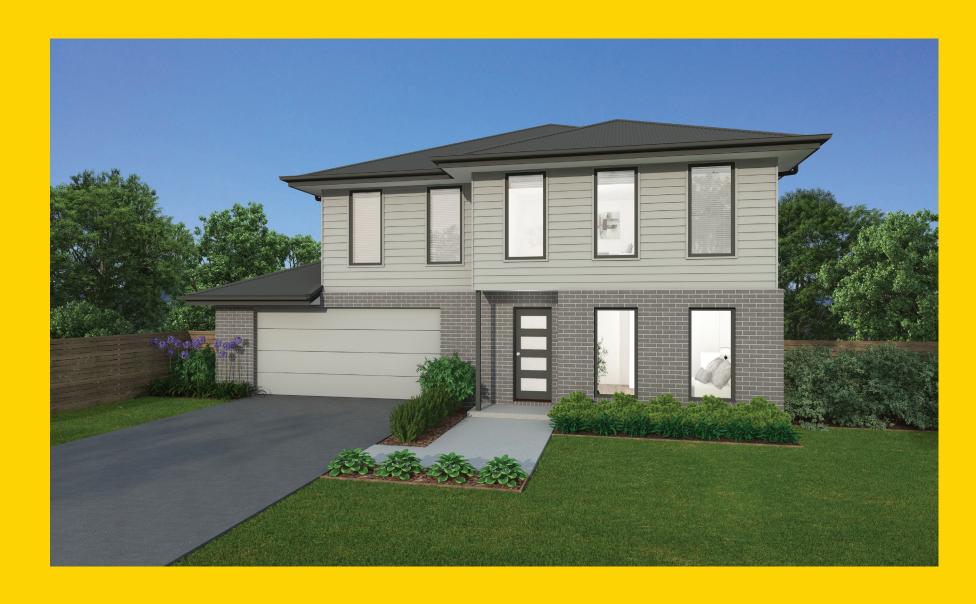

## THE WALDEN

Classic Facade

## Description

The Walden 244 is ideal for a small block whilst adding multiple living areas for a growing family. The main level includes a kitchen with open plan dining and living which opens to an alfresco area. On this level you will find a study at the front of the home which is perfect for anyone requiring peace and quiet. The top floor has a master suite located at the front of the home complete with a spacious walk in wardrobe and ensuite. Three additional bedrooms are located on this level which are connected and surround the family bathroom. This level is also home to the rumpus which can be turned into a great entertainment hub for the kids.