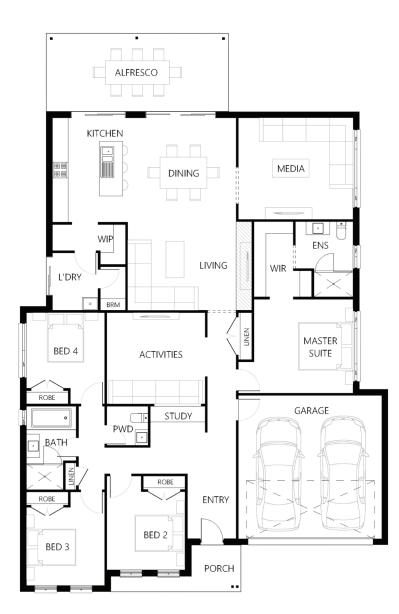

## Description

The Rosewood 252 is a four bedroom, two bathroom home ideal for relaxing with family and friends, with dedicated zoned bedrooms and is full of little hidden charms. When you step into the home you will find a study with three bedrooms located off the main bathroom and a separate powder room for guests. The spacious kitchen includes a generous island bench and overlooks the dining room which all flows to the alfresco area. The versatile activities room located within the centre of the home gives kids all the room they need, while the separate media room offers a quiet sanctuary. Spacious bedrooms for the kids, and a deluxe master suite with walk through robe and private ensuite, the Rosewood 251 is everything you want and more.

| Bedrooms              | 4               |
|-----------------------|-----------------|
| Bathrooms             | 2               |
| Car Garage            | 2               |
|                       |                 |
|                       |                 |
| Total m <sup>2</sup>  | 251.93          |
| Total m²<br>Total sqs | 251.93<br>27.12 |
|                       |                 |
| Total sqs             | 27.12           |