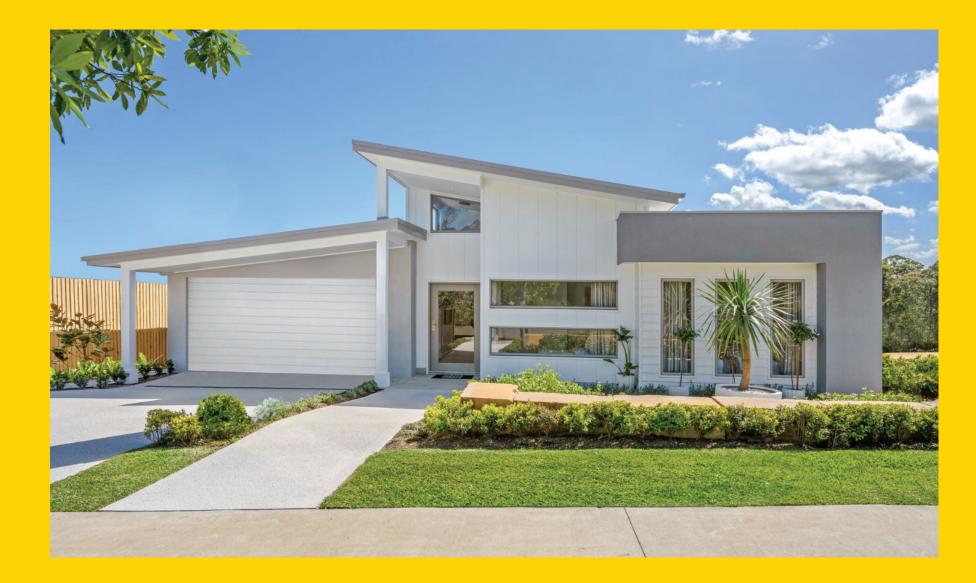

## THE ROSEWOOD

Avanti Facade

## **THE ROSEWOOD**

Avanti Facade

## Description

The Rosewood 252 is a four bedroom, two bathroom home ideal for relaxing with family and friends, with dedicated zoned bedrooms and is full of little hidden charms. When you step into the home you will find a study with three bedrooms located off the main bathroom and a separate powder room for guests. The spacious kitchen includes a generous island bench and overlooks the dining room which all flows to the alfresco area. The versatile activities room located within the centre of the home gives kids all the room they need, while the separate media room offers a quiet sanctuary. Spacious bedrooms for the kids, and a deluxe master suite with walk through robe and private ensuite, the Rosewood 251 is everything you want and more.