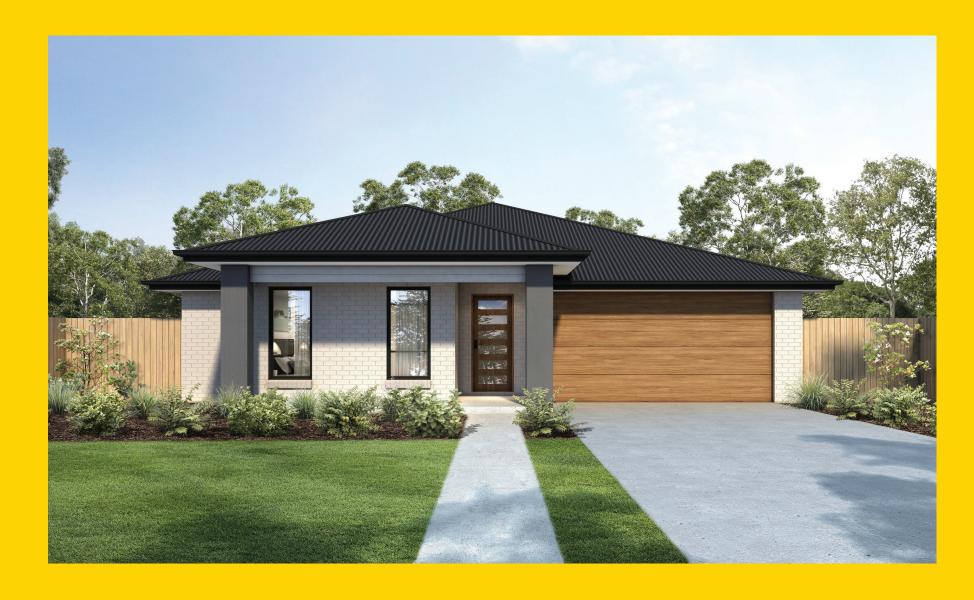

## THE LOVEDALE

Tuscany Facade





## THE LOVEDALE

Tuscany Facade

## Description

The Lovedale 214 is the ultimate four bedroom family home. From the expansive open plan living area to the cleverly located bedrooms, every part of this home says comfort. With a seamless flowing floor plan, the use of space will continually inspire the way you live. The generous living, dining and kitchen space draws family and guests to the light-filled heart of the home which connects to the alfresco area. The master suite creates a sanctuary with a walk-in robe and ensuite located at the front of the home for privacy. With three bedrooms, a children's activity room and a large family bathroom this home provides plenty of space for the growing family.

| Bedrooms   | 4      |
|------------|--------|
| Bathrooms  | 2      |
| Car Garage