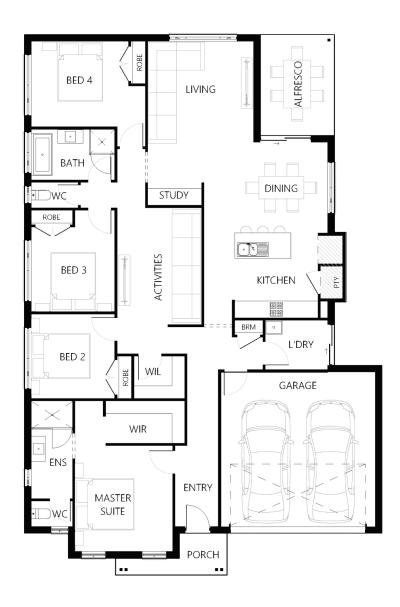

## Description

The Lovedale 214 is the ultimate four bedroom family home. From the expansive open plan living area to the cleverly located bedrooms, every part of this home says comfort. With a seamless flowing floor plan, the use of space will continually inspire the way you live. The generous living, dining and kitchen space draws family and guests to the light-filled heart of the home which connects to the alfresco area. The master suite creates a sanctuary with a walk-in robe and ensuite located at the front of the home for privacy. With three bedrooms, a children's activity room and a large family bathroom this home provides plenty of space for the growing family.

| Bedrooms   | 4      |
|------------|--------|
| Bathrooms  | 2      |
| Car Garage | 2      |
|            |        |
| Total m²   | 214.09 |
| Total sqs  | 23.05  |
| Width (m)  | 12.72  |
| Length (m) | 19.22  |
|            |        |