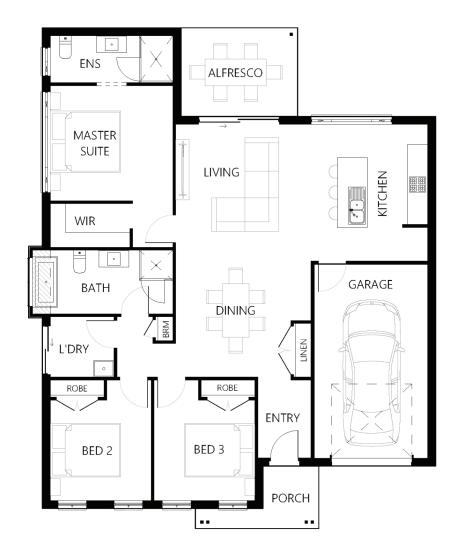

## Description

157

The Parkes 157 offers unexpected features for such a compact and affordable three bedroom home. Located at the rear of the home and adjacent to the living area is the spacious master suite offering both privacy and convenience. The dining, kitchen and living space opens to the alfresco area making this area the heart of the home. The Parkes 157 is perfectly suited for first home buyers, young families and empty nesters.

| Bedrooms              | 3               |
|-----------------------|-----------------|
| Bathrooms             | 2               |
| Car Garage            | 1               |
|                       |                 |
|                       |                 |
| Total m <sup>2</sup>  | 156.79          |
| Total m²<br>Total sqs | 156.79<br>16.88 |
|                       |                 |
| Total sqs             | 16.88           |