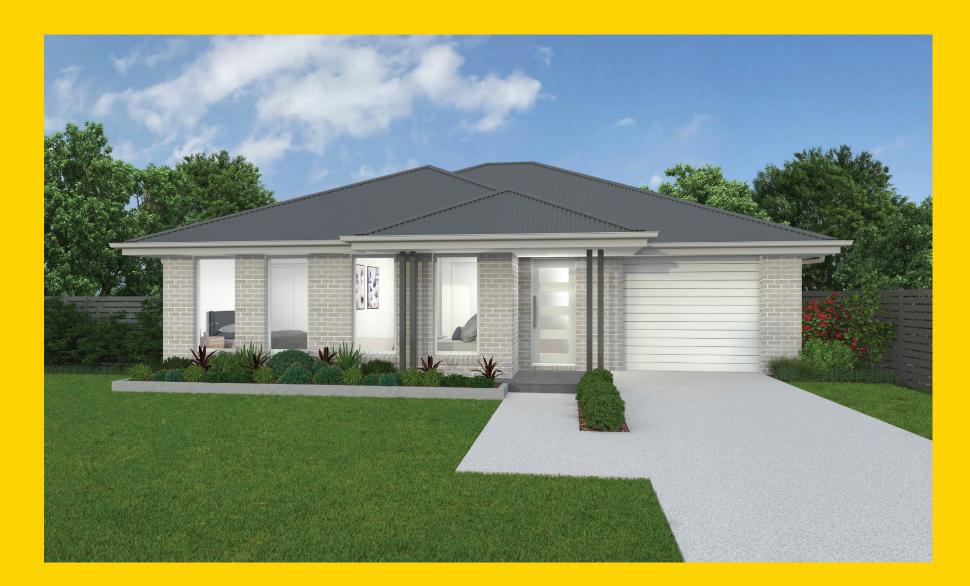

## THE PARKES

Bowman Facade

157

## **THE PARKES**

Bowman Facade

## Description

157

The Parkes 157 offers unexpected features for such a compact and affordable three bedroom home. Located at the rear of the home and adjacent to the living area is the spacious master suite offering both privacy and convenience. The dining, kitchen and living space opens to the alfresco area making this area the heart of the home. The Parkes 157 is perfectly suited for first home buyers, young families and empty nesters.