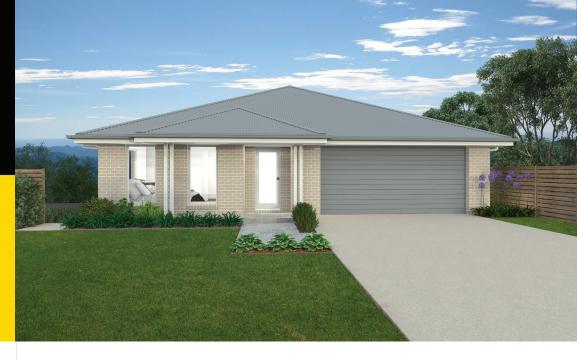

## BOWMAN FACADE

|              | 4      | 2 (        | 2     |
|--------------|--------|------------|-------|
| Total (sqs.) | 23.42  | Width (m)  | 11.79 |
| Total (m²)   | 217.54 | Length (m) | 23.8  |