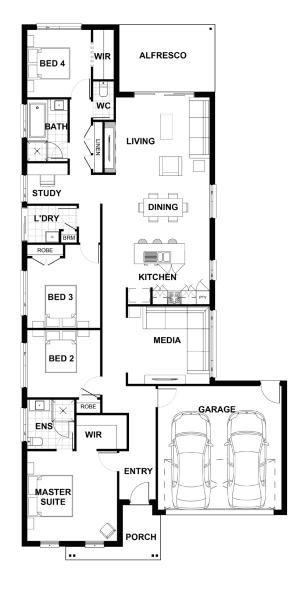

## Description

Designed for narrow lots the Rouchel 217 is a great home for the new homeowner and or an empty nester looking to downsize. The master suite is located at the front of the home with a walk in robe and ensuite. The other three remaining bedrooms are located on the same side as the master along with a functional family bathroom. The home has a media room and study with a kitchen overlooking the dining/living area which is connected to the alfresco.