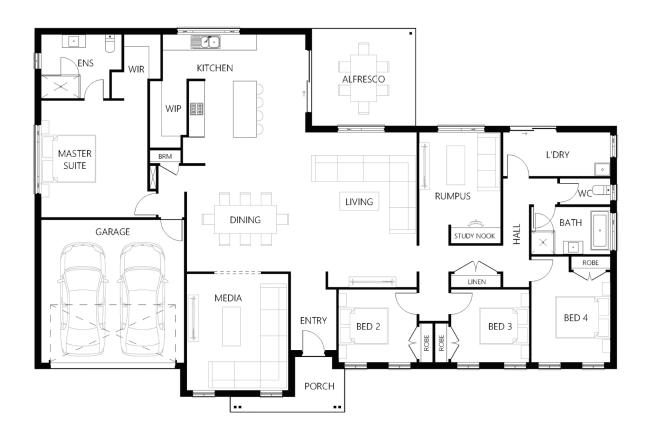

## Description

The Parkview 272 is a home that has been designed to fit the needs of any modern family. A spacious four bedroom, two bathroom home that has multiple living zones including a media room. Soak up the natural light from the large alfresco which is connected to the open plan kitchen, living and rumpus room making this ideal for entertaining. The open plan dining/living connects with the stunning kitchen located at the rear of the home which includes an island bench perfect for the family and an oversised walk in pantry. The three bedrooms are situated at the front of the home just off the rumpus and are in close proximity to the family bathroom. The master suite located at the rear of the home creates a private sanctuary away from the other bedrooms and has a generous ensuite and walk in robe. Work, rest, play the Parkview 272 has you covered.

| Bedrooms   | 4      |
|------------|--------|
| Bathrooms  | 2      |
| Car Garage | 2      |
|            |        |
| Total m²   | 270.06 |
| Total sqs  | 29.07  |
| Width (m)  | 23.26  |
| Length (m) | 14.27  |
|            |        |