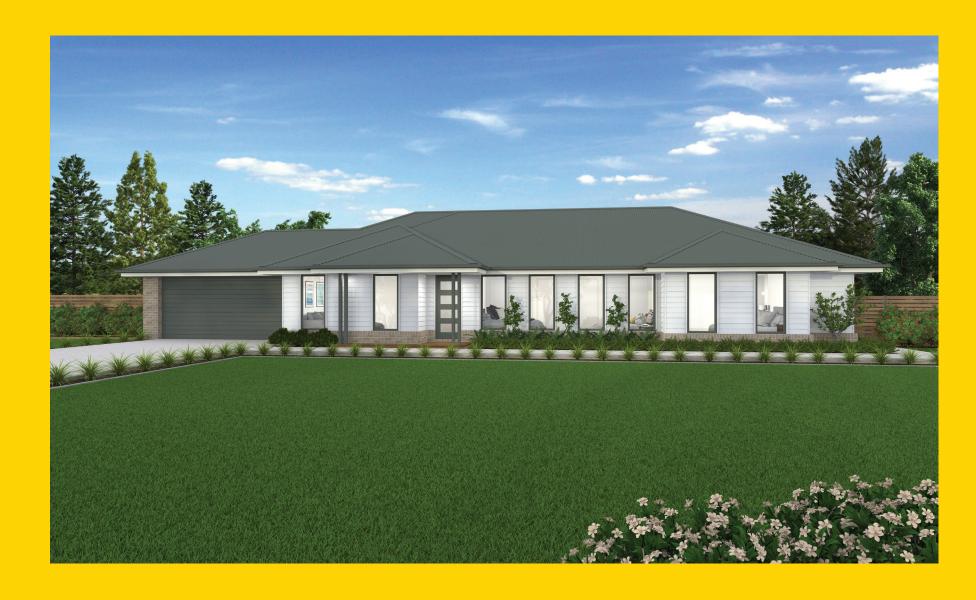

## THE PARKVIEW

Bowman Alt Facade

## Description

The Parkview 272 is a home that has been designed to fit the needs of any modern family. A spacious four bedroom, two bathroom home that has multiple living zones including a media room. Soak up the natural light from the large alfresco which is connected to the open plan kitchen, living and rumpus room making this ideal for entertaining. The open plan dining/living connects with the stunning kitchen located at the rear of the home which includes an island bench perfect for the family and an oversised walk in pantry. The three bedrooms are situated at the front of the home just off the rumpus and are in close proximity to the family bathroom. The master suite located at the rear of the home creates a private sanctuary away from the other bedrooms and has a generous ensuite and walk in robe. Work, rest, play the Parkview 272 has you covered.