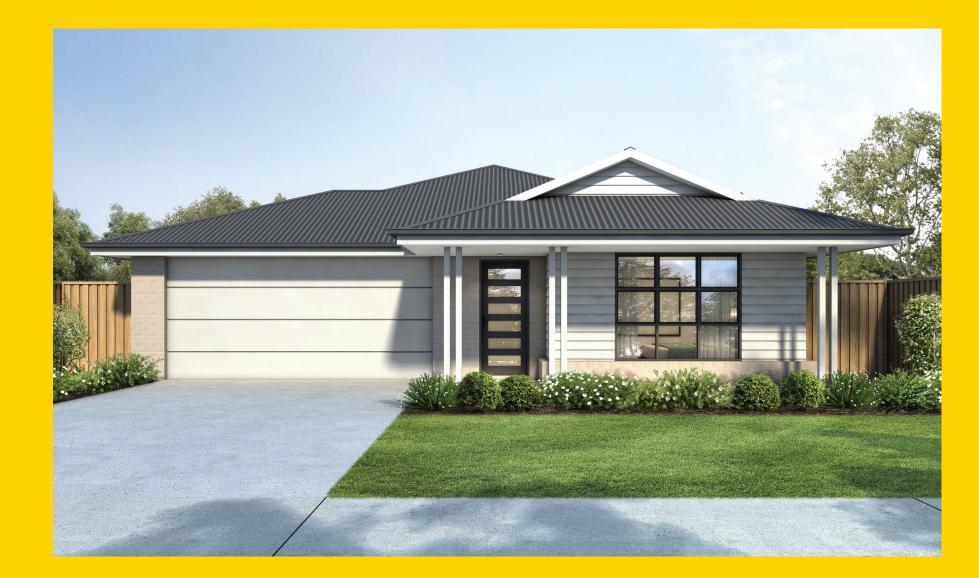

## THE STANFORD

Hillsborough Facade





## **THE STANFORD**

Hillsborough Facade

## Description

202

The Standford 202 is a home that has been designed with families in mind and comes complete with a generous open plan living and spacious activities room. The master suit is situated at the front of the home with a walk in robe and a great size ensuite. The open plan living area is central to the home with a galley style kitchen with a walk-in pantry and island bench. This area connects to a versatile alfresco which is ideal for indoor and outdoor living. The remaining three bedrooms are located at the rear of the home which joins to the activity room making this the ultimate kids retreat with a practical study area included.

| Bedrooms              | 4               |
|-----------------------|-----------------|
| Bathrooms