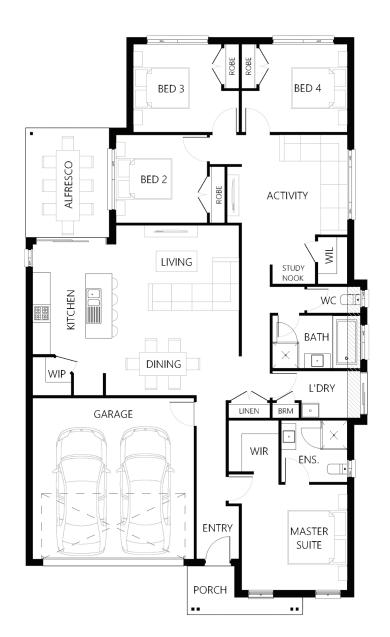

## Description

202

The Standford 202 is a home that has been designed with families in mind and comes complete with a generous open plan living and spacious activities room. The master suit is situated at the front of the home with a walk in robe and a great size ensuite. The open plan living area is central to the home with a galley style kitchen with a walk-in pantry and island bench. This area connects to a versatile alfresco which is ideal for indoor and outdoor living. The remaining three bedrooms are located at the rear of the home which joins to the activity room making this the ultimate kids retreat with a practical study area included.

| Bedrooms              | 4               |
|-----------------------|-----------------|
| Bathrooms             | 2               |
| Car Garage            | 2               |
|                       |                 |
|                       |                 |
| Total m <sup>2</sup>  | 202.29          |
| Total m²<br>Total sqs | 202.29<br>21.78 |
|                       |                 |
| Total sqs             | 21.78           |