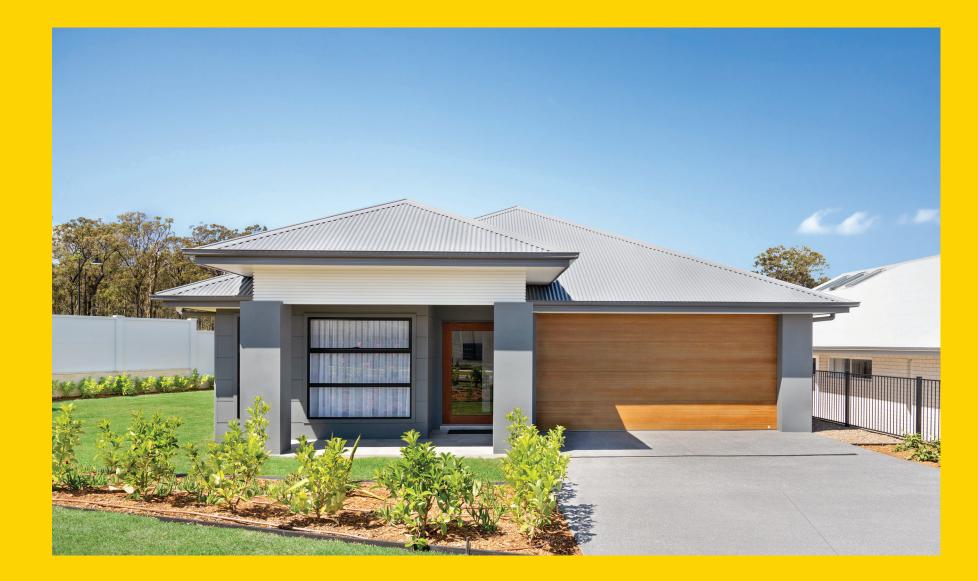

## THE ELLERTON

Wiseman Facade

## **THE ELLERTON**

Wiseman Facade

## Description

193

The Ellerton 193 offers a variety of living options and ample storage space with a media and living room. It offers a distinctive living experience that is suitable for multi-functional use. The well-equipped gourmet kitchen overlooks the capacious dining and living areas, which extend generously to the open and breezy alfresco. The luxurious master suite, featuring a walk-through robe and deluxe ensuite, is situated at the front of the house, while the other two bedrooms are at the back. With its functional design, privacy, and expansive living areas, the Ellerton is an ideal home for a growing family.