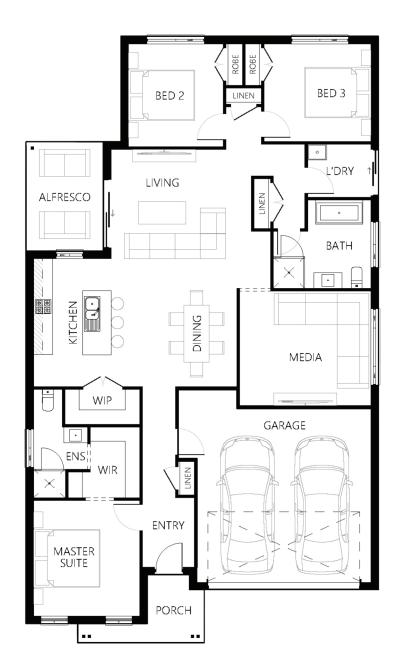

## Description

193

The Ellerton 193 offers a variety of living options and ample storage space with a media and living room. It offers a distinctive living experience that is suitable for multi-functional use. The well-equipped gourmet kitchen overlooks the capacious dining and living areas, which extend generously to the open and breezy alfresco. The luxurious master suite, featuring a walk-through robe and deluxe ensuite, is situated at the front of the house, while the other two bedrooms are at the back. With its functional design, privacy, and expansive living areas, the Ellerton is an ideal home for a growing family.

| Bedrooms              | 3               |
|-----------------------|-----------------|
| Bathrooms             | 2               |
| Car Garage            | 2               |
|                       |                 |
|                       |                 |
| Total m <sup>2</sup>  | 192.49          |
| Total m²<br>Total sqs | 192.49<br>20.72 |
|                       |                 |
| Total sqs             | 20.72           |