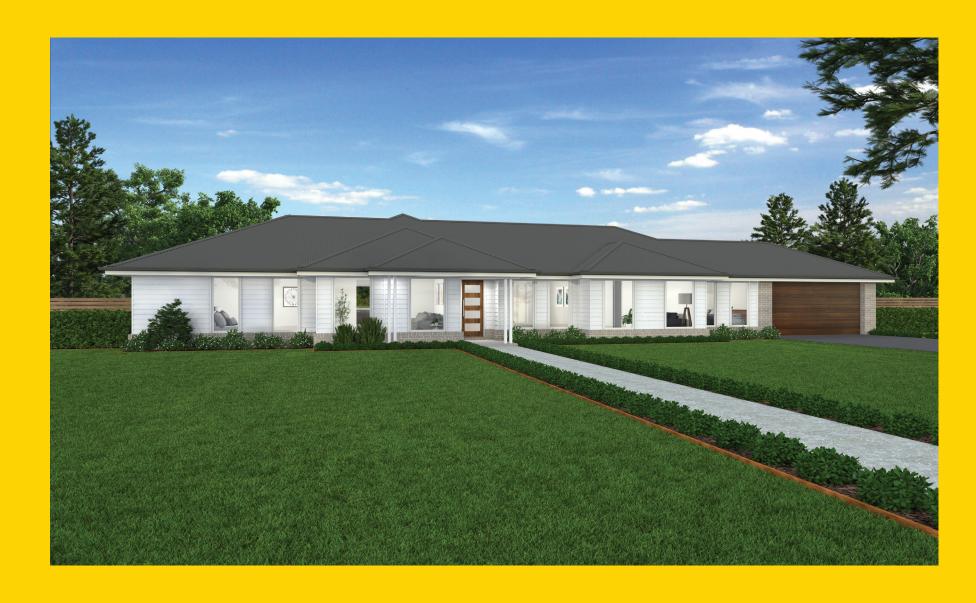

## THE BRANXTON

Bowman Alt Facade

## Description

The ultimate family home, four generous bedrooms with master suite which includes a walk-through wardrobe and spacious ensuite positioned within its own wing of the home. The Branxton 283 design is the perfect home for those who require both space and functionality. With the addition of a media room off the open plan living and dining, as well as a stylish, central kitchen including two additional bench options with an island bench as well as butler's pantry, there's room to move, relax, and enjoy. For entertaining in the great outdoors there is a large undercover alfresco area that gives you the option to open the home for guests and family to enjoy. At the other end of the home you will find three additional bedrooms as well as a generous family size bathroom with separate toilet. A generous rumpus room is surrounded by the bedrooms creating a real family hub. Designed for wider home sites or acreage style blocks, you cannot help but fall in love with the