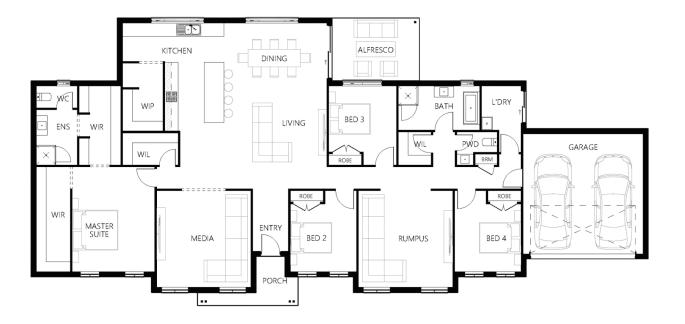

## Description

The ultimate family home, four generous bedrooms with master suite which includes a walk-through wardrobe and spacious ensuite positioned within its own wing of the home. The Branxton 283 design is the perfect home for those who require both space and functionality. With the addition of a media room off the open plan living and dining, as well as a stylish, central kitchen including two additional bench options with an island bench as well as butler's pantry, there's room to move, relax, and enjoy. For entertaining in the great outdoors there is a large undercover alfresco area that gives you the option to open the home for guests and family to enjoy. At the other end of the home you will find three additional bedrooms as well as a generous family size bathroom with separate toilet. A generous rumpus room is surrounded by the bedrooms creating a real family hub. Designed for wider home sites or acreage style blocks, you cannot help but fall in love with the

| Bedrooms   | 4      |
|------------|--------|
| Bathrooms  | 2      |
| Car Garage | 2      |
|            |        |
| Total m²   | 283.36 |
| Total sqs  | 30.5   |
| Width (m)  | 28.21  |
| Length (m) | 13.14  |
|            |        |