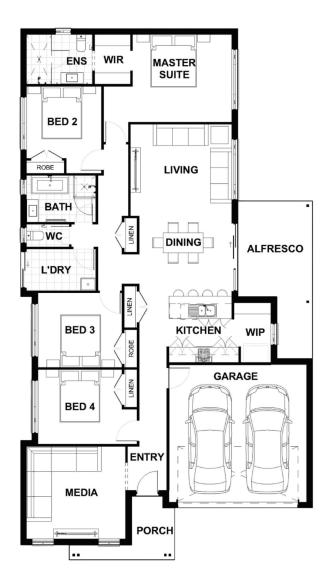

## Description

Ashford 208

The Ashford 208 combines comfortable family living and effortless style. The family will love coming together for a meal in the open-plan living space, where the kitchen connects seamlessly with the living and dining areas. The flow to the alfresco extends the space and enhances this home with an effortless indooroutdoor lifestyle. Located at the rear, the sanctuary of the master suite includes a walk-in robe and ensuite, giving parents a sense of privacy and retreat from the rest of the home. The remaining bedrooms give families endless opportunities in terms of space with multi-functional living options.