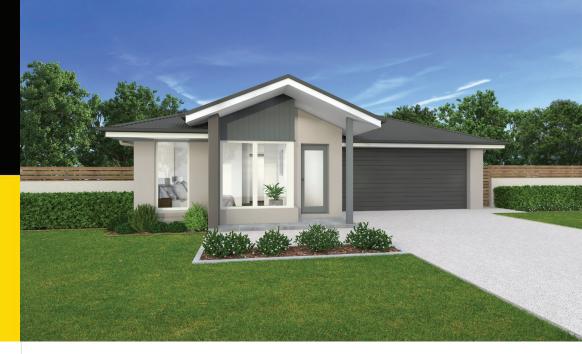

## PEARSON FACADE

| 4            |        | 2          | 2     |
|--------------|--------|------------|-------|
| Total (sqs.) | 22.41  | Width (m)  | 11.67 |
| Total (m²)   | 208.23 | Length (m) | 21.25 |

## Description

Ashford 208

The Ashford 208 combines comfortable family living and effortless style. The family will love coming together for a meal in the open-plan living space, where the kitchen connects seamlessly with the living and dining areas. The flow to the alfresco extends the space and enhances this home with an effortless indooroutdoor lifestyle. Located at the rear, the sanctuary of the master suite includes a walk-in robe and ensuite, giving parents a sense of privacy and retreat from the rest of the home. The remaining bedrooms give families endless opportunities in terms of space with multi-functional living options.