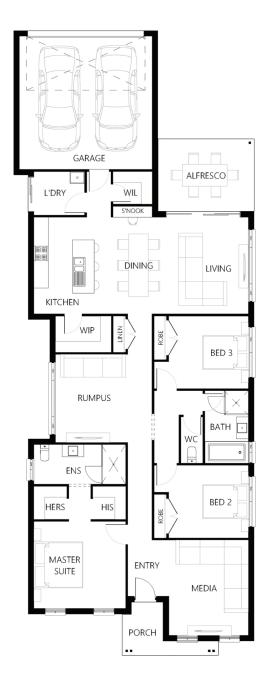

## Description

Ideal for the young family or first home buyer, the Wallis 215 gives you everything you need without breaking the budget. There's something so special about the way the simple design draws the light into the rear of the home, bringing together the kitchen, dining and living into an inviting space. Just open the doors to the alfresco, bring the outside in and enjoy! The generous master suite, with its stylish his and her walk-through robe connects to the spacious ensuite. With two additional bedrooms off the hallway, a generous family bathroom, two living areas which convert to a rumpus and media room, there is something for everyone in this design.

| Bedrooms   | 3      |
|------------|--------|
| Bathrooms  | 2      |
| Car Garage | 2      |
|            |        |
| Total m²   | 215.81 |
| Total sqs  | 23.23  |
| Width (m)  | 9.96   |
| Length (m) | 25.86  |
|            |        |