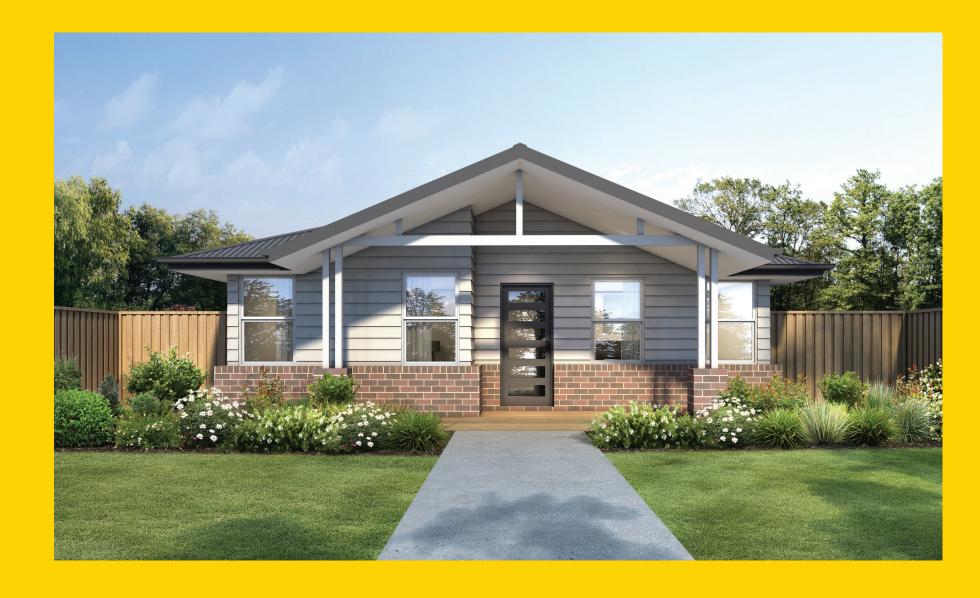

## THE WALLIS

Saint Clair Facade

## Description

Ideal for the young family or first home buyer, the Wallis 215 gives you everything you need without breaking the budget. There's something so special about the way the simple design draws the light into the rear of the home, bringing together the kitchen, dining and living into an inviting space. Just open the doors to the alfresco, bring the outside in and enjoy! The generous master suite, with its stylish his and her walk-through robe connects to the spacious ensuite. With two additional bedrooms off the hallway, a generous family bathroom, two living areas which convert to a rumpus and media room, there is something for everyone in this design.