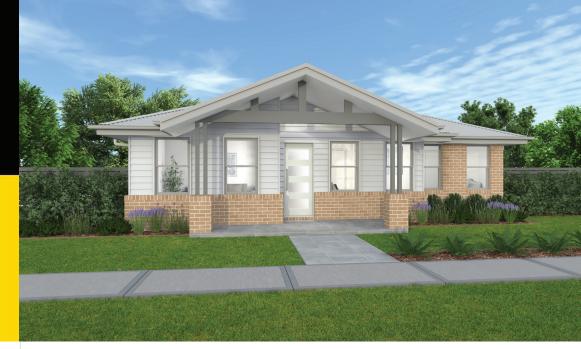

## SAINT CLAIR FACADE

| 228   |              | 4      | 2             | 2     |
|-------|--------------|--------|---------------|-------|
| M     | Total (sqs.) | 24.63  | Width (m)     | 11.5  |
| bMd   | Total (m²)   | 228.8  | Length (m)    | 21.47 |
| Alley |              | riptio | $\mathcal{U}$ | Way   |

## Description

Created for a narrow lot, the Alleyway 228 will surprise you. This single level home is all about flow by maximising space and lifestyle living. Arriving home via the double garage located at the rear of the block ideally positions you to enter directly into the heart of the home. Perfect for entertaining, the light-filled home features a scullery style kitchen overlooking the open plan living and dining areas. You will enjoy retreating to the master suite with walk-in robe and ensuite or sneaking into the media room to catch up on your favorite shows. Featuring a children's hub combining three bedrooms, activity room and family size bathroom at the center of the home.