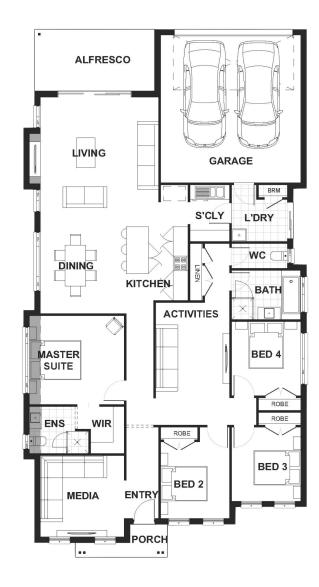

## Description

Created for a narrow lot, the Alleyway 228 will surprise you. This single level home is all about flow by maximising space and lifestyle living. Arriving home via the double garage located at the rear of the block ideally positions you to enter directly into the heart of the home. Perfect for entertaining, the light-filled home features a scullery style kitchen overlooking the open plan living and dining areas. You will enjoy retreating to the master suite with walk-in robe and ensuite or sneaking into the media room to catch up on your favorite shows. Featuring a children's hub combining three bedrooms, activity room and family size bathroom at the center of the home.