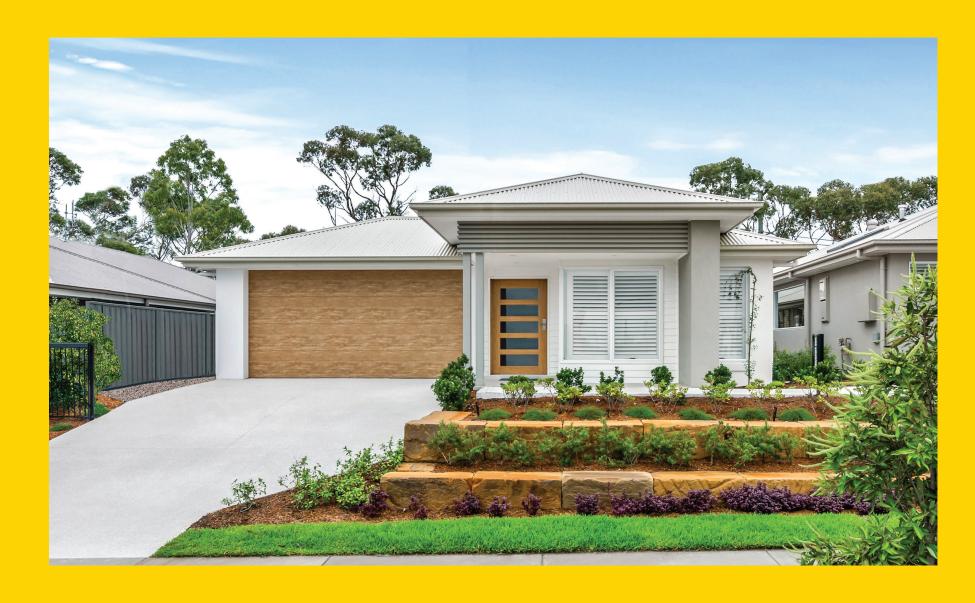

## THE NEWPORT

Wellington Facade





## THE NEWPORT

Wellington Facade

## Description

The Newport 220 combines open plan living with ideal sleeping zones! Upon entering the home a media room awaits which can be converted to a second living area, study or entertainment hub. The master suite is located off the main hallway complete with a walk in robe and ensuite. The remaining three bedrooms are situated off the open plan living area at the rear of the home with a generous family bathroom. A stylish galley style kitchen with an island bench that overlooks the living and dining area which connects to a great sized alfresco. This home is practical living at its best.

| Bedrooms           | 4      |
|--------------------|--------|
| Bathrooms          | 2      |
| Car Garage         | 2      |
|                    |        |