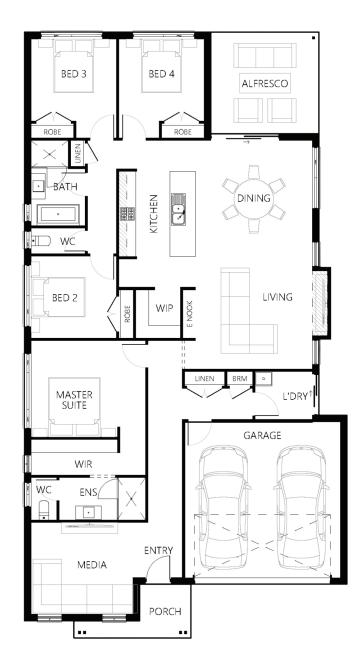

## Description

The Newport 220 combines open plan living with ideal sleeping zones! Upon entering the home a media room awaits which can be converted to a second living area, study or entertainment hub. The master suite is located off the main hallway complete with a walk in robe and ensuite. The remaining three bedrooms are situated off the open plan living area at the rear of the home with a generous family bathroom. A stylish galley style kitchen with an island bench that overlooks the living and dining area which connects to a great sized alfresco. This home is practical living at its best.