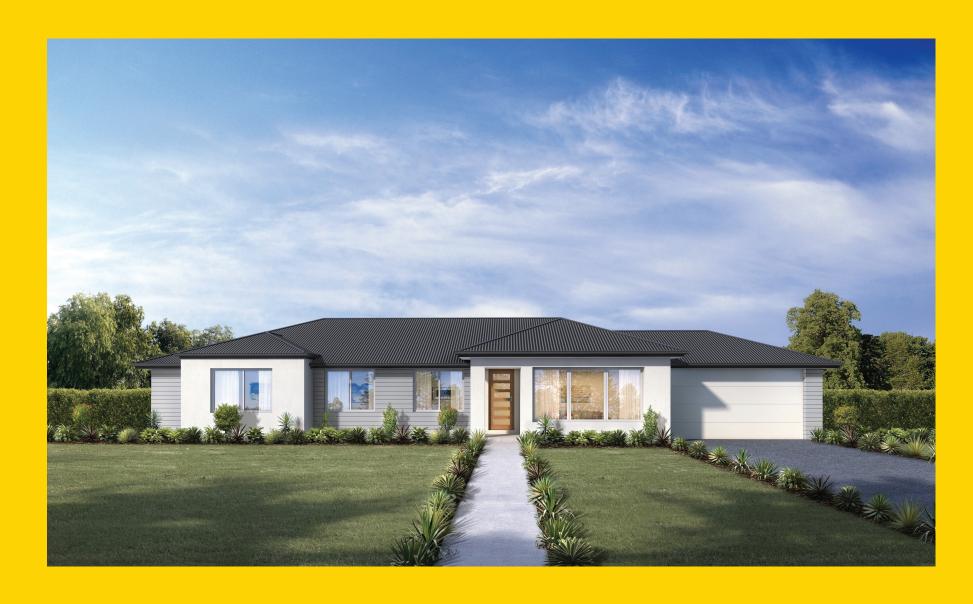

## THE WATERSIDE

Grafton Facade





## THE WATERSIDE

**Grafton Facade** 

## Description

Designed with grandeur in mind, the Waterside 319 keeps the family close. The master suite and three bedrooms are situated to one side of the home with an activity room adjacent to the master. The master has a generous walk in robe with a spacious ensuite. The family bathroom is large with a separate toilet and a walk-in linen cupboard offering additional storage. Off the entry is a home office to one side and a large media room to the other. Hidden behind the entry wall the home opens to an enormous open planned living and dining area. The galley style kitchen with an island bench and wrap around Walk in pantry connects both the living and dining area and opens to the large alfresco ideal for entertaining. With so many options to li