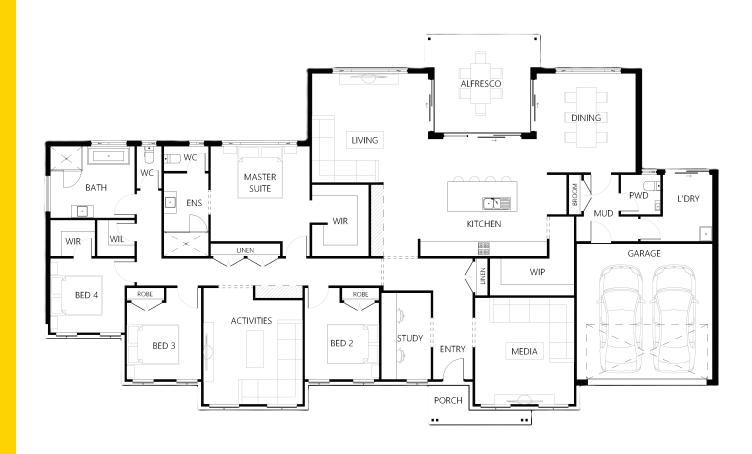

## Description

Designed with grandeur in mind, the Waterside 319 keeps the family close. The master suite and three bedrooms are situated to one side of the home with an activity room adjacent to the master. The master has a generous walk in robe with a spacious ensuite. The family bathroom is large with a separate toilet and a walk-in linen cupboard offering additional storage. Off the entry is a home office to one side and a large media room to the other. Hidden behind the entry wall the home opens to an enormous open planned living and dining area. The galley style kitchen with an island bench and wrap around Walk in pantry connects both the living and dining area and opens to the large alfresco ideal for entertaining. With so many options to live with heart the Waterside 319 is a perfect family home.

| Bedrooms   | 4      |
|------------|--------|
| Bathrooms  | 2      |
| Car Garage | 2      |
|            |        |
| Total m²   | 319.39 |
| Total sqs  | 34.38  |
| Width (m)  | 27.2   |
| Length (m) | 15.8   |
|            |        |