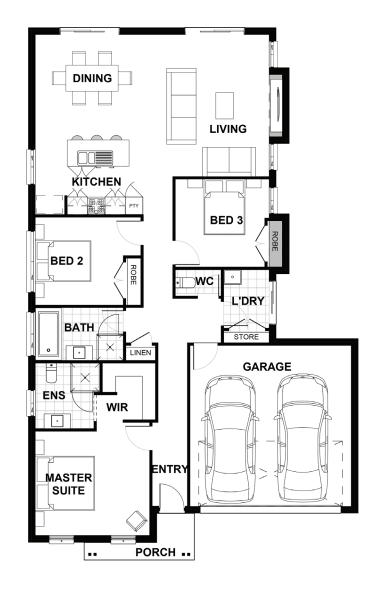

## Description

The Tulloch 167 will surprise you with what is achievable within a compact three bedroom home. This single level design is all about flow, maximising space and lifestyle. The light-filled spaces are perfect for entertaining all year round with a large galley-style kitchen and open plan living with easy access to enjoy the outdoors. You will enjoy retreating to the master suite with a walk in robe and ensuite for that peaceful night's rest.