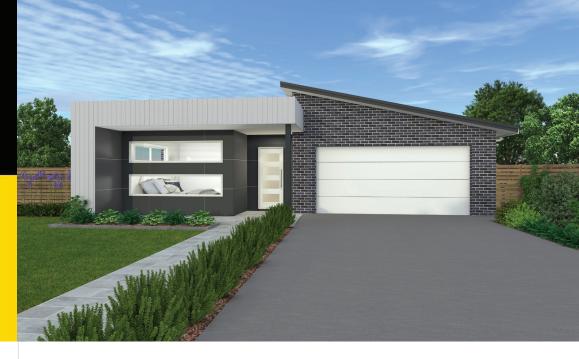

## QUARTZ FACADE

|              | 3      | 2 (        | 2     |
|--------------|--------|------------|-------|
| Total (sqs.) | 17.98  | Width (m)  | 11.26 |
| Total (m²)   | 166.99 | Length (m) | 18.19 |

## Description

The Tulloch 167 will surprise you with what is achievable within a compact three bedroom home. This single level design is all about flow, maximising space and lifestyle. The light-filled spaces are perfect for entertaining all year round with a large galley-style kitchen and open plan living with easy access to enjoy the outdoors. You will enjoy retreating to the master suite with a walk in robe and ensuite for that peaceful night's rest.