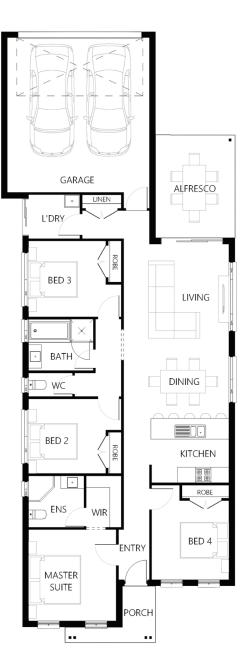

## Description

A dream for first home buyers, the Wallis 181 gives you everything you need as a four bedroom design without breaking the budget. This design is suited for rear lane access. The generous master suite, with its stylish ensuite and functional walk in robe are located at the front of the home. With the three remaining bedrooms located off the extensive hallway and a spacious family bathroom this house has great potential. The open plan kitchen, dining and living area feels like the heart of the home. Just open the doors to the alfresco, bring the outside in and enjoy!

| Bedrooms              | 4               |
|-----------------------|-----------------|
| Bathrooms             | 2               |
| Car Garage            | 2               |
|                       |                 |
|                       |                 |
| Total m <sup>2</sup>  | 181.29          |
| Total m²<br>Total sqs | 181.29<br>19.51 |
|                       |                 |
| Total sqs             | 19.51           |