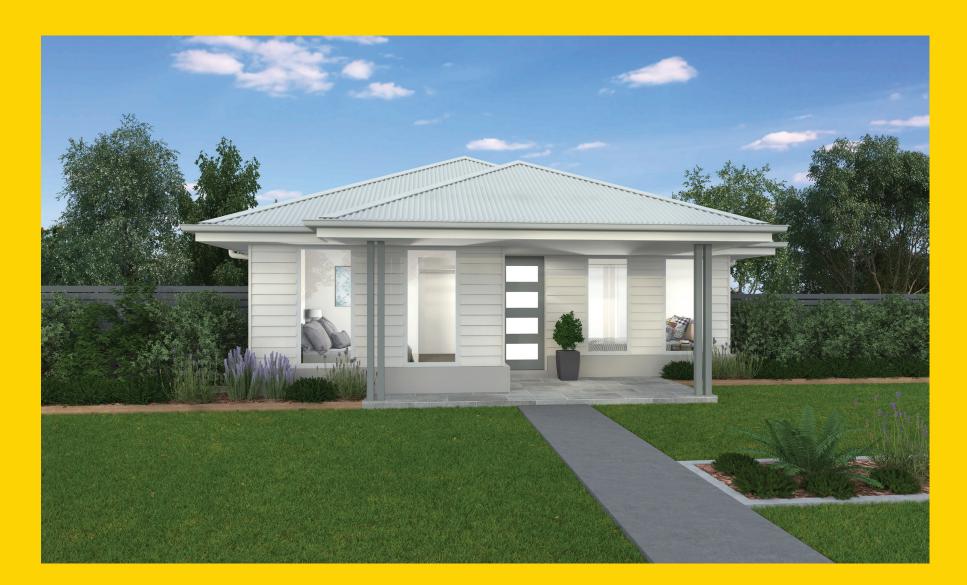

## THE WALLIS

**Glendon Facade** 

181

**Glendon Facade** 

## Description

A dream for first home buyers, the Wallis 181 gives you everything you need as a four bedroom design without breaking the budget. This design is suited for rear lane access. The generous master suite, with its stylish ensuite and functional walk in robe are located at the front of the home. With the three remaining bedrooms located off the extensive hallway and a spacious family bathroom this house has great potential. The open plan kitchen, dining and living area feels like the heart of the home. Just open the doors to the alfresco, bring the outside in and enjoy!