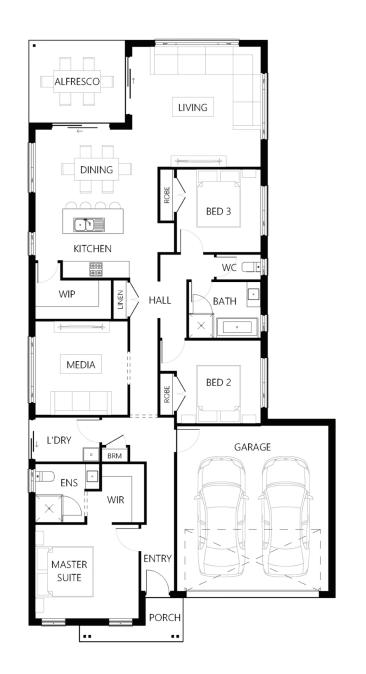

## Description

The Myall 198 design is perfect for a first home buyer or those looking to downsize. This modest three-bedroom home is huge on value offering multiple living spaces. In addition to the spacious open-plan kitchen, dining and living area the home is complete with a dedicated media room. The master suite offers privacy with a generous walk in robe and ensuite. Suited to most standard lot widths, the Myall 198 will have you entertaining your friends and family for years to come!

| Bedrooms              | 4              |
|-----------------------|----------------|
| Bathrooms             | 2              |
| Car Garage            | 2              |
|                       |                |
|                       |                |
| Total m <sup>2</sup>  | 198.2          |
| Total m²<br>Total sqs | 198.2<br>21.33 |
|                       |                |
| Total sqs             | 21.33          |

hunterhomesnsw.com

Floor plan not drawn to scale