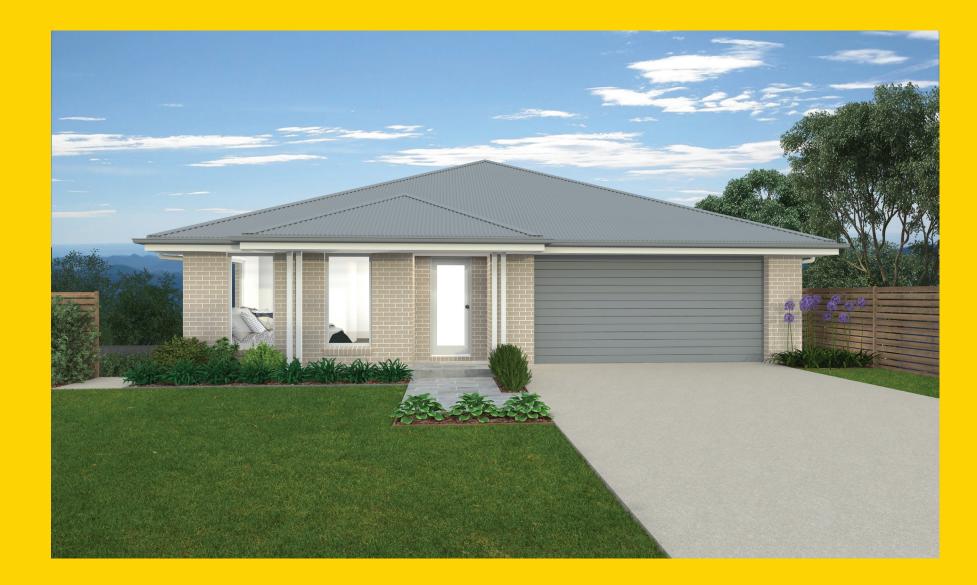

Bowman Facade

## THE MYALL

Bowman Facade

## Description

The Myall 198 design is perfect for a first home buyer or those looking to downsize. This modest three-bedroom home is huge on value offering multiple living spaces. In addition to the spacious open-plan kitchen, dining and living area the home is complete with a dedicated media room. The master suite offers privacy with a generous walk in robe and ensuite. Suited to most standard lot widths, the Myall 198 will have you entertaining your friends and family for years to come!