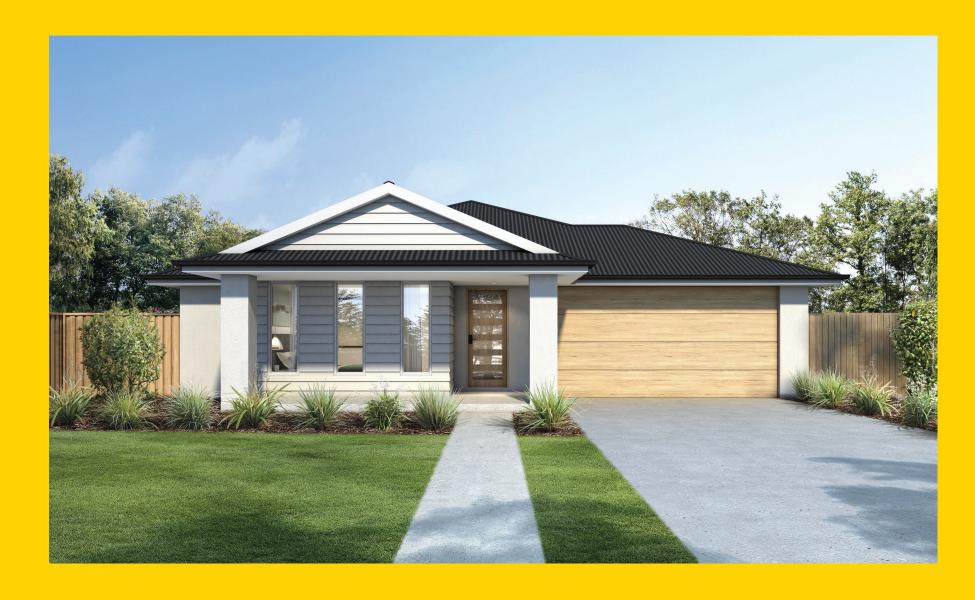

## THE OPULENCE

Windsor Facade





## THE OPULENCE

Windsor Facade

## Description

On entering the Opulance 286, you will be immediately captivated by its free-flowing design, epitomising the ultimate in modern living. Complete with all of life's necessities and luxuries, this generous four-bedroom home is well-proportioned and ticks all the boxes. With multiple living areas, including a media room, children's activity room and a home study every aspect of this home has been thoughtfully designed to make optimum use of space. The dining area flows seamlessly to the alfresco which is ideal for entertaining. The generous master suite is located off its own private hallway which features a walk-in robe and opulent ensuite. Space, luxury and functionality are the hallmarks of this beautiful home.

| Bedrooms   | 4      |
|--