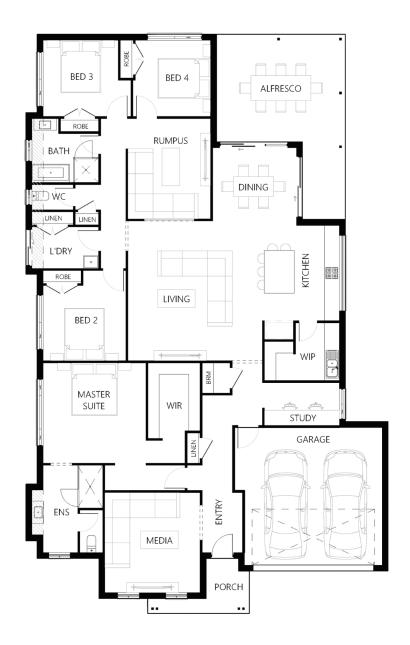

## Description

On entering the Opulance 286, you will be immediately captivated by its free-flowing design, epitomising the ultimate in modern living. Complete with all of life's necessities and luxuries, this generous four-bedroom home is well-proportioned and ticks all the boxes. With multiple living areas, including a media room, children's activity room and a home study every aspect of this home has been thoughtfully designed to make optimum use of space. The dining area flows seamlessly to the alfresco which is ideal for entertaining. The generous master suite is located off its own private hallway which features a walk-in robe and opulent ensuite. Space, luxury and functionality are the hallmarks of this beautiful home.

| Bedrooms   | 4      |
|------------|--------|
| Bathrooms  | 2      |
| Car Garage | 2      |
|            |        |
| Total m²   | 286.02 |
| Total sqs  | 30.79  |
| Width (m)  | 14.48  |
| Length (m) | 23.15  |
|            |        |